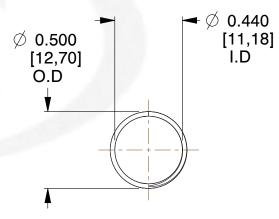

## **NOTES:**

1. Material : Music Wire 2. Finish : Glod Irridite

3. Ends: Closed and Ground

4. Total Coils: 10.000

Sugg. Max. Deflection: 1.500 (in)
 Sugg. Max. Load: 2.300 (lbs)

7. All Drawing Dimensions are in Inches [mm]