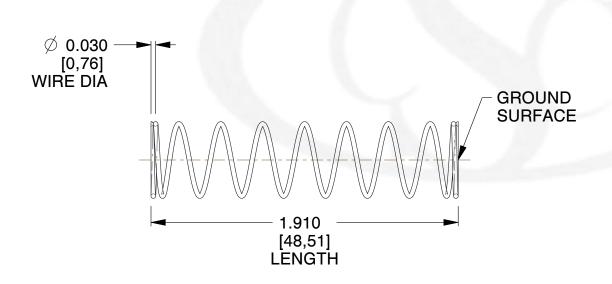

## **NOTES:**

1. Material : Music Wire 2. Finish : Glod Irridite

3. Ends: Closed and Ground

4. Total Coils: 10.000

Sugg. Max. Deflection: 1.500 (in)
 Sugg. Max. Load: 2.300 (lbs)

7. All Drawing Dimensions are in Inches [mm]