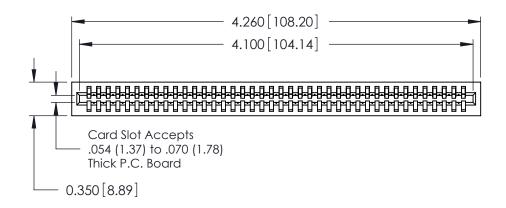

.230 [5.84] Point of Contact 0.420 [10.67] Card Slot 0.300 [7.62]

725 Series Ultra-Mate Card Edge Connector - Press Fit ACAD REFERENCE NOSEGILONISARA

Part Number: 725-040-522-101

YOUR CONNECTION TO QUALITY & SERVICE