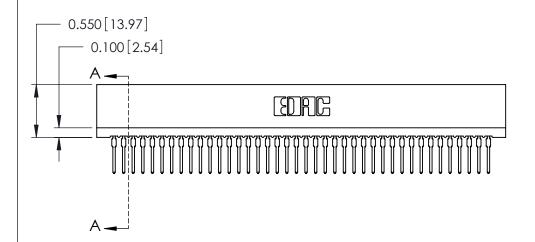

THIS IS A C.A.D. GENERATED DRAWING DO NOT MAKE MANUAL REVISIONS TO MASTER.

ISSUE NUMBER

ORIGINAL

Contact Information
522-P.C. Tail, Regular Point - Tail LG.=.375(9.53)
.100" (2.54mm) Contact Spacing x .200" (5.08mm) Row Spacing

.230 [5.84] Point of Contact 0.420 [10.67] Card Slot 0.300 [7.62]

725 Series Ultra-Mate Card Edge Connector - Press Fit ACAD REFERENCE NOSEGILONISARA

Part Number: 725-040-522-101

YOUR CONNECTION TO QUALITY & SERVICE