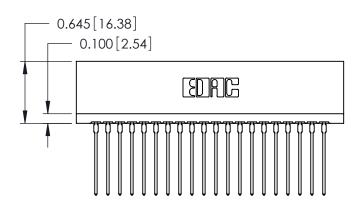

## Contact Information 541-Wire Wrap, Regular Point - Tail LG.=.750(19.05) .125" (3.18mm) Contact Spacing x .250" (6.35mm) Row Spacing

746-ENG MASTER

|  | 746 Series Ultra-Mate Card Edge Connector - Press Fit |                            |                                                                                                                                    | ACAD REFERENCE NO. |      |
|--|-------------------------------------------------------|----------------------------|------------------------------------------------------------------------------------------------------------------------------------|--------------------|------|
|  |                                                       |                            |                                                                                                                                    | DRAWN: J.LEE       |      |
|  | Part Number: 746-040-541-601                          |                            |                                                                                                                                    | CHECKED:           |      |
|  | EDNG                                                  | EDAC INC                   | THESE DRAWINGS AND SPECIFICATIONS ARE THE PROPERTY OF EDAC INC.,AND SHALL NOT BE REPRODUCED,OR COPIED OR USED AS THE BASIS FOR THE | SCALE:             |      |
|  |                                                       | TORONTO, ONTARIO<br>CANADA |                                                                                                                                    | DRAWING NUMBER     |      |
|  |                                                       |                            |                                                                                                                                    | 746-ENG MAS        | STER |