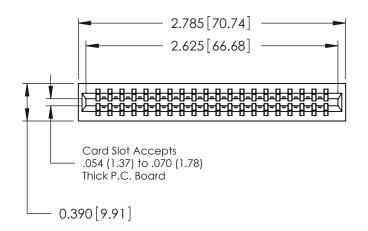

## Contact Information 541-Wire Wrap, Regular Point - Tail LG.=.750(19.05) .125" (3.18mm) Contact Spacing x .250" (6.35mm) Row Spacing

746-ENG MASTER

|  | 746 Series Ultra-Mate Card Edge Connector - Press Fit |                            |                                                                                                                                    | ACAD REFERENCE NO. |      |
|--|-------------------------------------------------------|----------------------------|------------------------------------------------------------------------------------------------------------------------------------|--------------------|------|
|  |                                                       |                            |                                                                                                                                    | DRAWN: J.LEE       |      |
|  | Part Number: 746-040-541-601                          |                            |                                                                                                                                    | CHECKED:           |      |
|  | EDNG                                                  | EDAC INC                   | THESE DRAWINGS AND SPECIFICATIONS ARE THE PROPERTY OF EDAC INC.,AND SHALL NOT BE REPRODUCED,OR COPIED OR USED AS THE BASIS FOR THE | SCALE:             |      |
|  |                                                       | TORONTO, ONTARIO<br>CANADA |                                                                                                                                    | DRAWING NUMBER     |      |
|  |                                                       |                            |                                                                                                                                    | 746-ENG MAS        | STER |