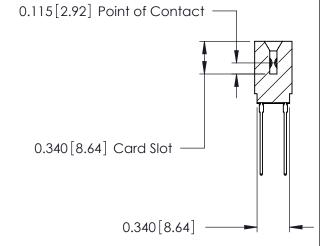

## Contact Information 541-Wire Wrap, Regular Point - Tail LG.=.750(19.05) .125" (3.18mm) Contact Spacing x .250" (6.35mm) Row Spacing

746-ENG MASTER

|  | 746 Series Ultra-Mate Card Edge Connector - Press Fit |                            |                                                                                                                                    | ACAD REFERENCE NO. |      |
|--|-------------------------------------------------------|----------------------------|------------------------------------------------------------------------------------------------------------------------------------|--------------------|------|
|  |                                                       |                            |                                                                                                                                    | DRAWN: J.LEE       |      |
|  | Part Number: 746-040-541-601                          |                            |                                                                                                                                    | CHECKED:           |      |
|  | EDNG                                                  | EDAC INC                   | THESE DRAWINGS AND SPECIFICATIONS ARE THE PROPERTY OF EDAC INC.,AND SHALL NOT BE REPRODUCED,OR COPIED OR USED AS THE BASIS FOR THE | SCALE:             |      |
|  |                                                       | TORONTO, ONTARIO<br>CANADA |                                                                                                                                    | DRAWING NUMBER     |      |
|  |                                                       |                            |                                                                                                                                    | 746-ENG MAS        | STER |