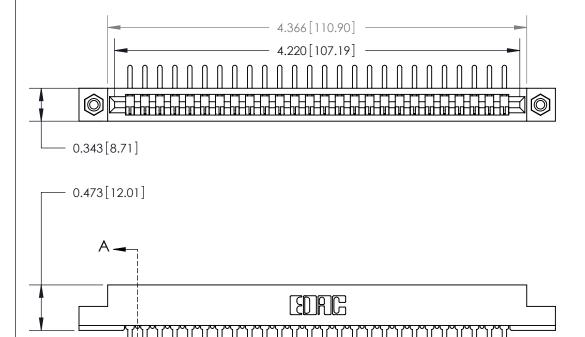

**Mounting Option** 

#4-40 Unified Threaded Inserts

## **Contact Detail**

90 Degree Bend (Code 545 Contacts)

.156 [3.96] Contact Spacing x .200 [5.08] Row Spacing

**SECTION A-A** 

.095 [2.41] Point of Contact (Measured from bottom of Card Slot)

**See Accompanying Page for:** 

**Contact Bend Details** 

807/857 Series High Temp Card Edge Connector Part Number: 807-026-458-108

| ACAD REFERENCE NO. 807 ENG MASTER |                  |
|-----------------------------------|------------------|
| DRAWN: J.LEE                      | DATE: AUG. 11/09 |
| CHECKED:                          | DATE:            |
| SCALE: NTS                        | SHEET 1 OF 2     |
| DRAWING NUMBER                    | ISSUE            |