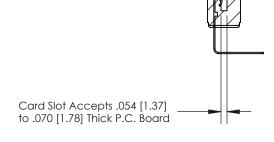

## **Contact Detail**

90 Degree Bend (Code 545 Contacts)

.156 [3.96] Contact Spacing x .200 [5.08] Row Spacing

**SECTION A-A** 

.095 [2.41] Point of Contact (Measured from bottom of Card Slot)

**See Accompanying Page for:** 