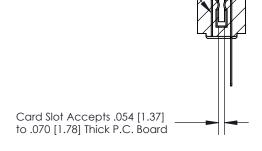

## **Contact Detail**

Wire Wrap .046x.014(1.17x0.36) - Tail LG=.495(12.57)

.156 [3.96] Contact Spacing x .200 [5.08] Row Spacing

**SECTION A-A** 

.175 [4.45] Point of Contact (Measured from bottom of Card Slot)