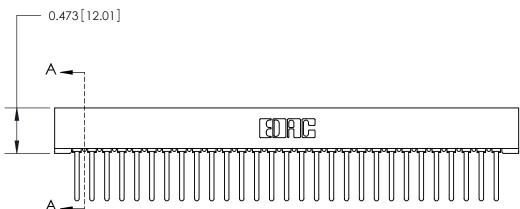

## **Contact Detail**

Wire Wrap .046x.014(1.17x0.36) - Tail LG=.495(12.57)

.156 [3.96] Contact Spacing x .200 [5.08] Row Spacing

**SECTION A-A** 

.175 [4.45] Point of Contact (Measured from bottom of Card Slot)