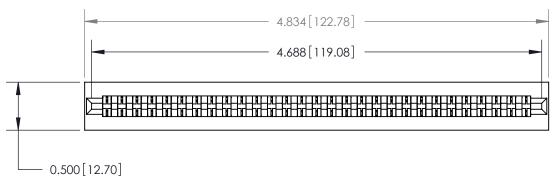

**Mounting Option** 

No Mounting Lugs

## **Contact Detail**

Wire Wrap .046x.014(1.17x0.36) - Tail LG=.495(12.57)

.156 [3.96] Contact Spacing x .200 [5.08] Row Spacing







**SECTION A-A** 

.175 [4.45] Point of Contact (Measured from bottom of Card Slot)



**See Accompanying Page for:** 

**Contact Bend Details** 

807/857 Series High Temp Card Edge Connector Part Number: 807-029-441-101



YOUR CONNECTION TO QUALITY & SERVICE WITHOUT WRITTEN PERMISSION.

| ACAD REFERENCE NO | . 807 ENG MASTER |
|-------------------|------------------|
| DRAWN: J.LEE      | DATE: AUG. 11/09 |
| CHECKED:          | DATE:            |
| SCALE: NTS        | SHEET 1 OF 2     |
| DRAWING NUMBER    | ISSUE            |

807 Assembly