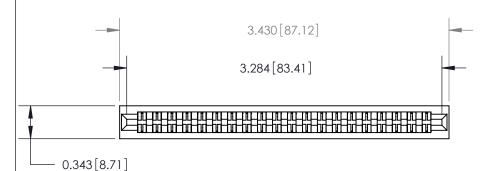

**Mounting Option** No Mounting Lugs

**Contact Detail** 

Extender Board Bend (Code 520 Contacts)

.156 [3.96] Contact Spacing x .200 [5.08] Row Spacing

SECTION A-A .095 [2.41] Point of Contact (Measured from bottom of Card Slot) Card Slot Accepts .054 [1.37]

to .070 [1.78] Thick P.C. Board

**See Accompanying Page for:** 

**Contact Bend Details** 

807/857 Series High Temp Card Edge Connector Part Number: 807-040-556-201

YOUR CONNECTION TO QUALITY & SERVICE

| ACAD REFERENCE NO. 807 ENG MASTER |                  |
|-----------------------------------|------------------|
| DRAWN: J.LEE                      | DATE: AUG. 11/09 |
| CHECKED:                          | DATE:            |
| SCALE: NTS                        | SHEET 1 OF 2     |
| DRAWING NUMBER                    | ISSUE            |