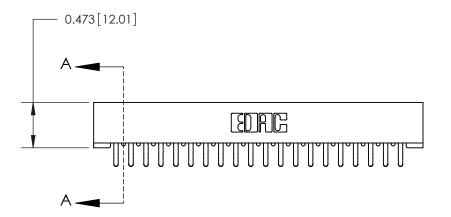

**Mounting Option** No Mounting Lugs

**Contact Detail** 

Extender Board Bend (Code 520 Contacts)

.156 [3.96] Contact Spacing x .200 [5.08] Row Spacing

SECTION A-A .095 [2.41] Point of Contact (Measured from bottom of Card Slot) Card Slot Accepts .054 [1.37]

to .070 [1.78] Thick P.C. Board

**See Accompanying Page for:** 

**Contact Bend Details** 

807/857 Series High Temp Card Edge Connector Part Number: 807-040-556-201

YOUR CONNECTION TO QUALITY & SERVICE

| ACAD REFERENCE NO. 807 ENG MASTER |                  |
|-----------------------------------|------------------|
| DRAWN: J.LEE                      | DATE: AUG. 11/09 |
| CHECKED:                          | DATE:            |
| SCALE: NTS                        | SHEET 1 OF 2     |
| DRAWING NUMBER                    | ISSUE            |