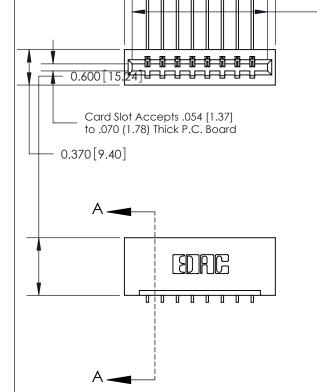

**See Accompanying Page for: Bend Detail** 

**Mounting Options** 

**SECTION A-A** 0.388 [9.86] Card Slot .160 [4.06] Point of Contact-

ACAD REFERENCE NO.

833 Series High Temp Card Edge Connector Part Number: 833-008-559-101