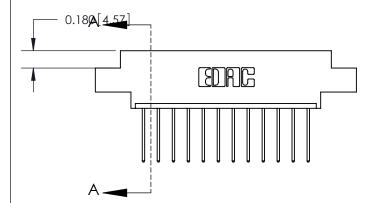

ORIGINAL (1)

ORIGINAL

| 833 Series High Temp Card Edge Connector<br>Contact Bend Detail                                                                                                                                                                                                         |                                                                                                  | ACAD REFERENCE NO. | 833 ENC          | MASTER |
|-------------------------------------------------------------------------------------------------------------------------------------------------------------------------------------------------------------------------------------------------------------------------|--------------------------------------------------------------------------------------------------|--------------------|------------------|--------|
|                                                                                                                                                                                                                                                                         |                                                                                                  | DRAWN: J.LEE       | DATE: OCT. 14/09 |        |
|                                                                                                                                                                                                                                                                         |                                                                                                  | CHECKED: DATE:     |                  |        |
| EDAC INC TORONTO, ONTARIO CANADA YOUR CONNECTION TO QUALITY & SERVICE  THESE DRAWINGS AND SPECIFICATIONS ARE THE PROPERTY OF EDAC INC.,AND SHALL NOT BE REPRODUCED, OR COPIED OR USED AS THE BASIS FOR THE MANUFACTURE OR SALE OF APPARATUS WITHOUT WRITTEN PERMISSION. | SCALE: NTS                                                                                       | SHEET 2            | 2 <b>OF</b> 3    |        |
|                                                                                                                                                                                                                                                                         | SHALL NOT BE REPRODUCED, OR COPIED OR USED AS THE BASIS FOR THE MANUFACTURE OR SALE OF APPARATUS | DRAWING NUMBER     |                  | ISSUE  |
|                                                                                                                                                                                                                                                                         |                                                                                                  | 833 Assembly       |                  | 1      |