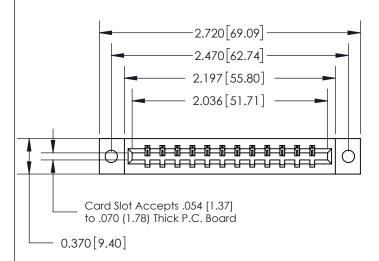

## **See Accompanying Page for:**

- **Bend Detail**
- **Mounting Options**

THIS IS A C.A.D. GENERATED DRAWING DO NOT MAKE MANUAL REVISIONS TO MASTER.

ORIGINAL

|                               | SECTION A-A               |
|-------------------------------|---------------------------|
|                               | 0.388 [9.86]<br>Card Slot |
| .160 [4.06] Point of Contact— |                           |
|                               |                           |
|                               |                           |
|                               |                           |
|                               |                           |
|                               |                           |
|                               |                           |
|                               | Ų                         |

833 Series High Temp Card Edge Connector Part Number: 833-012-540-602

**EDAC INC** TORONTO, ONTARIO CANADA

THESE DRAWINGS AND SPECIFICATIONS ARE THE PROPERTY OF EDAC INC.,AND SHALL NOT BE REPRODUCED, OR COPIED OR USED AS THE BASIS FOR THE MANUFACTURE OR SALE OF APPARATUS WITHOUT WRITTEN PERMISSION.