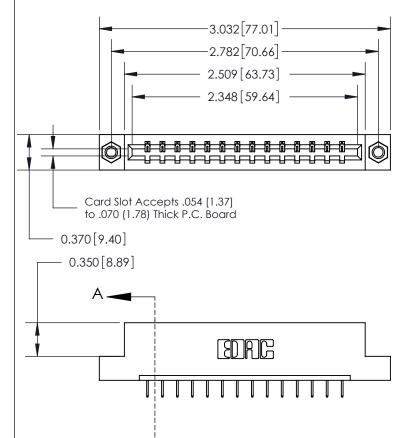

ORIGINAL

SECTION A-A 0.388 [9.86] Card Slot .160 [4.06] Point of Contact-

## **See Accompanying Page for:**

- **Bend Detail**
- **Mounting Options**

833 Series High Temp Card Edge Connector Part Number: 833-014-524-107

**EDAC INC** TORONTO, ONTARIO CANADA

THESE DRAWINGS AND SPECIFICATIONS ARE THE PROPERTY OF EDAC INC.,AND SHALL NOT BE REPRODUCED, OR COPIED OR USED AS THE BASIS FOR THE MANUFACTURE OR SALE OF APPARATUS WITHOUT WRITTEN PERMISSION.

| ACAD REFERENCE NO. | 833 ENG MASTER   |  |  |
|--------------------|------------------|--|--|
| DRAWN: J.LEE       | DATE: OCT. 14/09 |  |  |
| CHECKED:           | DATE:            |  |  |
| SCALE: NTS         | SHEET 1 OF 3     |  |  |
| DRAWING NUMBER     | ISSUE            |  |  |
| 833 Assembly       | 1                |  |  |