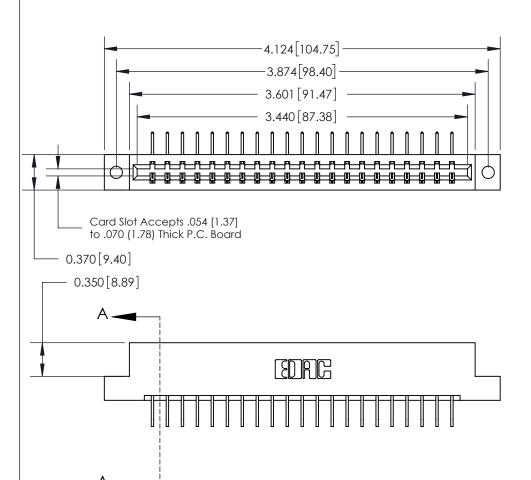

**SECTION A-A** 0.388 [9.86] Card Slot .160 [4.06] Point of Contact-

**See Accompanying Page for:** 

- **Bend Detail**
- **Mounting Options**

833 Series High Temp Card Edge Connector Part Number: 833-021-558-102