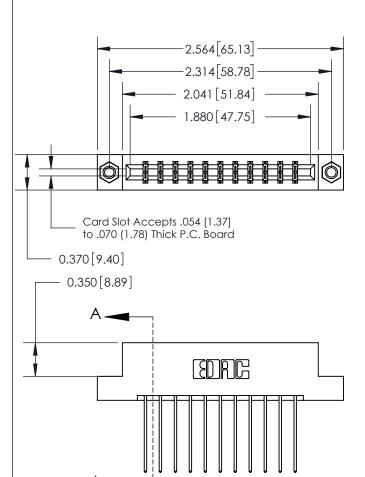

833 Series High Temp Card Edge Connector Part Number: 833-022-541-207

**EDAC INC** TORONTO, ONTARIO CANADA

THESE DRAWINGS AND SPECIFICATIONS ARE THE PROPERTY OF EDAC INC.,AND SHALL NOT BE REPRODUCED, OR COPIED OR USED AS THE BASIS FOR THE MANUFACTURE OR SALE OF APPARATUS WITHOUT WRITTEN PERMISSION.

| ACAD REFERENCE NO. | 833 ENG MASTER   |  |  |
|--------------------|------------------|--|--|
| DRAWN: J.LEE       | DATE: OCT. 14/09 |  |  |
| CHECKED:           | DATE:            |  |  |
| SCALE: NTS         | SHEET 1 OF 3     |  |  |
| DRAWING NUMBER     | ISSUE            |  |  |
| 833 Assembly       | 1                |  |  |