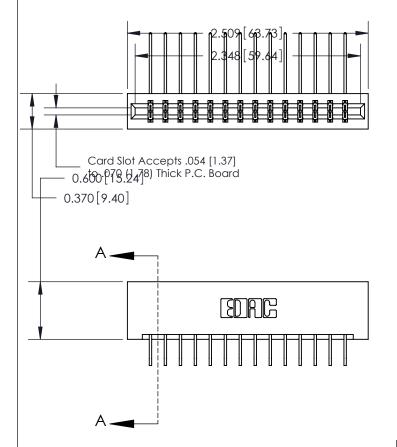

0.388 [9.86] Card Slot

ORIGINAL

**See Accompanying Page for: Bend Detail** 

**Mounting Options** 

833 Series High Temp Card Edge Connector

YOUR CONNECTION TO QUALITY & SERVICE

**EDAC INC** TORONTO, ONTARIO CANADA

THESE DRAWINGS AND SPECIFICATIONS ARE THE PROPERTY OF EDAC INC.,AND SHALL NOT BE REPRODUCED, OR COPIED OR USED AS THE BASIS FOR THE MANUFACTURE OR SALE OF APPARATUS WITHOUT WRITTEN PERMISSION.

.160 [4.06] Point of Contact-