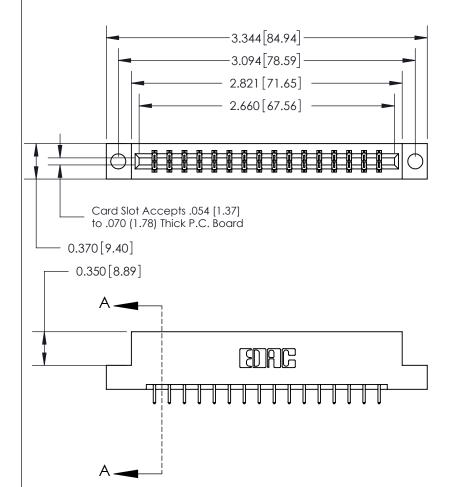

## **See Accompanying Page for:**

- **Bend Detail**
- **Mounting Options**

833 Series High Temp Card Edge Connector Part Number: 833-032-521-204

**EDAC INC** TORONTO, ONTARIO CANADA

THESE DRAWINGS AND SPECIFICATIONS ARE THE PROPERTY OF EDAC INC.,AND SHALL NOT BE REPRODUCED, OR COPIED OR USED AS THE BASIS FOR THE MANUFACTURE OR SALE OF APPARATUS WITHOUT WRITTEN PERMISSION.