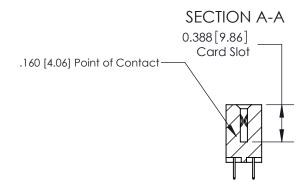

ISSUE NUMBER

ORIGINAL

833 Series High Temp Card Edge Connector Part Number: 833-036-524-212

**EDAC INC** TORONTO, ONTARIO CANADA

THESE DRAWINGS AND SPECIFICATIONS ARE THE PROPERTY OF EDAC INC.,AND SHALL NOT BE REPRODUCED, OR COPIED OR USED AS THE BASIS FOR THE MANUFACTURE OR SALE OF APPARATUS WITHOUT WRITTEN PERMISSION.

| DRAWN: J.LEE   | DATE: OCT. 14/09 |               |  |
|----------------|------------------|---------------|--|
| CHECKED:       | DATE:            |               |  |
| SCALE: NTS     | SHEET            | 1 <b>OF</b> 3 |  |
| DRAWING NUMBER |                  | ISSUE         |  |
| 833 Assembly   |                  | 1             |  |