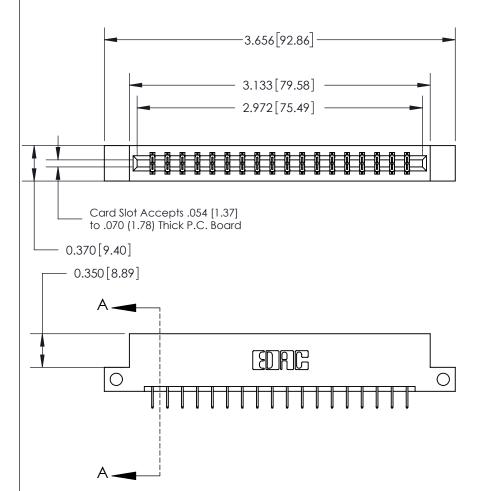

ISSUE NUMBER

ORIGINAL

833 Series High Temp Card Edge Connector Part Number: 833-036-524-212

**EDAC INC** TORONTO, ONTARIO CANADA

THESE DRAWINGS AND SPECIFICATIONS ARE THE PROPERTY OF EDAC INC.,AND SHALL NOT BE REPRODUCED, OR COPIED OR USED AS THE BASIS FOR THE MANUFACTURE OR SALE OF APPARATUS WITHOUT WRITTEN PERMISSION.

| DRAWN: J.LEE   | DATE: OCT. 14/09 |               |  |
|----------------|------------------|---------------|--|
| CHECKED:       | DATE:            |               |  |
| SCALE: NTS     | SHEET            | 1 <b>OF</b> 3 |  |
| DRAWING NUMBER |                  | ISSUE         |  |
| 833 Assembly   |                  | 1             |  |