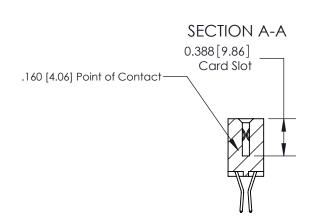

## **Contact Detail**

560-Extender Board Bend (Code 523 Contacts)

.156 [3.96] Contact Spacing x .200 [5.08] Row Spacing

THIS IS A C.A.D. GENERATED DRAWING DO NOT MAKE MANUAL REVISIONS TO MASTER.

ISSUE NUMBER