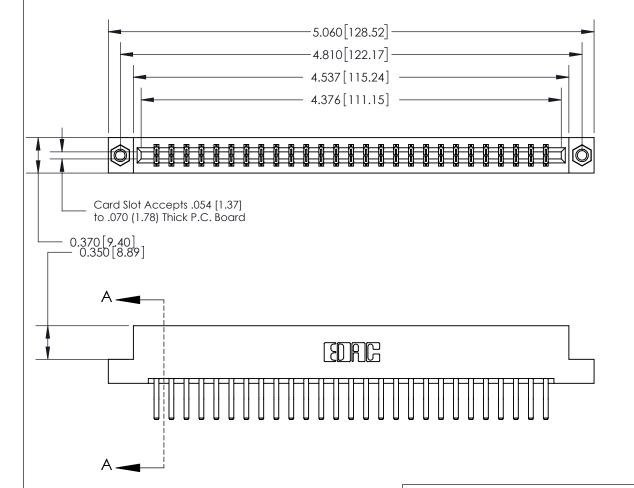

## **See Accompanying Page for:**

- **Bend Detail**
- **Mounting Options**

833 Series High Temp Card Edge Connector Part Number: 833-054-560-207

**EDAC INC** TORONTO, ONTARIO CANADA

THESE DRAWINGS AND SPECIFICATIONS ARE THE PROPERTY OF EDAC INC.,AND SHALL NOT BE REPRODUCED, OR COPIED OR USED AS THE BASIS FOR THE MANUFACTURE OR SALE OF APPARATUS WITHOUT WRITTEN PERMISSION.