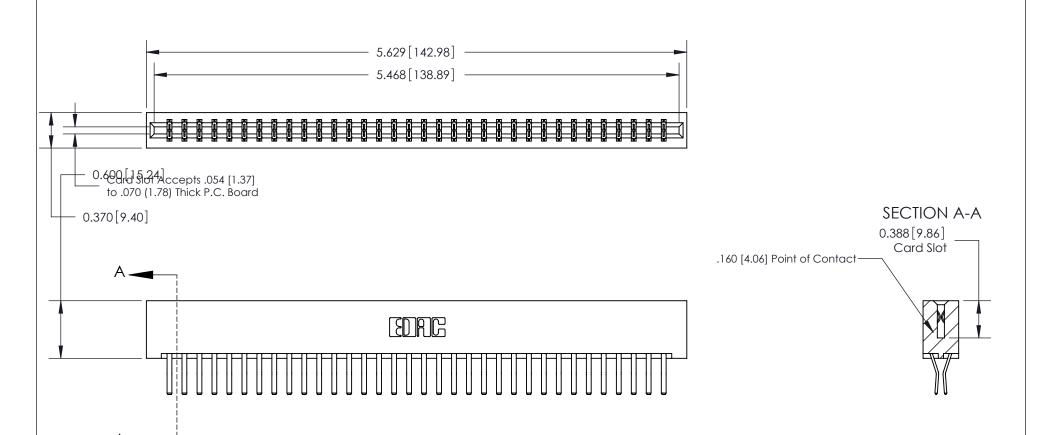

## **See Accompanying Page for:**

- **Bend Detail**
- **Mounting Options**

833 Series High Temp Card Edge Connector Part Number: 833-068-560-201

YOUR CONNECTION TO QUALITY & SERVICE

**EDAC INC** TORONTO, ONTARIO CANADA

THESE DRAWINGS AND SPECIFICATIONS ARE THE PROPERTY OF EDAC INC.,AND SHALL NOT BE REPRODUCED, OR COPIED OR USED AS THE BASIS FOR THE MANUFACTURE OR SALE OF APPARATUS WITHOUT WRITTEN PERMISSION.

| ACAD REFERENCE NO. | 833 ENG MASTER   |  |  |
|--------------------|------------------|--|--|
| DRAWN: J.LEE       | DATE: OCT. 14/09 |  |  |
| CHECKED:           | DATE:            |  |  |
| SCALE: NTS         | SHEET 1 OF 3     |  |  |
| DRAWING NUMBER     | ISSUE            |  |  |