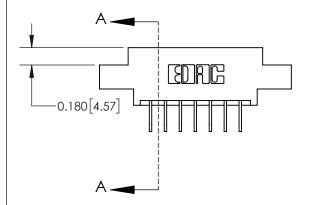

**Mounting Option** 

04-.156 (3.96) Dia. Mounting Holes

ISSUE NUMBER

ORIGINAL

1

| 837/887 Series High Temp Card Edge Connector |
|----------------------------------------------|
| Part Number: 837-007-558-604                 |

**EDAC INC** TORONTO, ONTARIO CANADA

THESE DRAWINGS AND SPECIFICATIONS ARE THE PROPERTY OF EDAC INC., AND SHALL NOT BE REPRODUCED, OR COPIED OR USED AS THE BASIS FOR THE MANUFACTURE OR SALE OF APPARATUS WITHOUT WRITTEN PERMISSION.

| ACAD REFERENCE NO. 837 ENG MAST |                  |  |  |
|---------------------------------|------------------|--|--|
| DRAWN: J.LEE                    | DATE: OCT. 06/09 |  |  |
| CHECKED:                        | DATE:            |  |  |
| SCALE: NTS                      | SHEET 1 OF 2     |  |  |
| DRAWING NUMBER                  | ISSUE            |  |  |
| 837 Assembly                    | 1                |  |  |