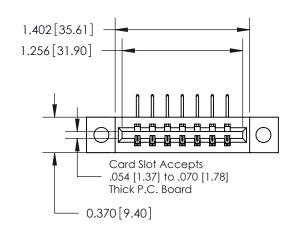

ISSUE NUMBER

ORIGINAL

1

| 837/887 Series High Temp Card Edge Connector |
|----------------------------------------------|
| Part Number: 837-007-558-604                 |

**EDAC INC** TORONTO, ONTARIO CANADA

THESE DRAWINGS AND SPECIFICATIONS ARE THE PROPERTY OF EDAC INC., AND SHALL NOT BE REPRODUCED, OR COPIED OR USED AS THE BASIS FOR THE MANUFACTURE OR SALE OF APPARATUS WITHOUT WRITTEN PERMISSION.

| ACAD REFERENCE NO. 837 ENG MAST |                  |  |  |
|---------------------------------|------------------|--|--|
| DRAWN: J.LEE                    | DATE: OCT. 06/09 |  |  |
| CHECKED:                        | DATE:            |  |  |
| SCALE: NTS                      | SHEET 1 OF 2     |  |  |
| DRAWING NUMBER                  | ISSUE            |  |  |
| 837 Assembly                    | 1                |  |  |