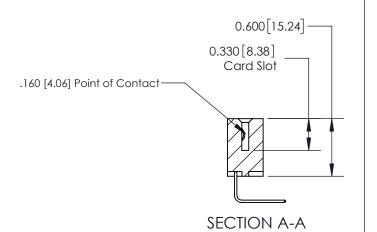

## **Contact Detail**

558-90 Degree Bend (Code 541 Contacts)

.156 [3.96] Contact Spacing x .200 [5.08] Row Spacing

**See Accompanying Page for:** 

**Contact Bend Details** 

THIS IS A C.A.D. GENERATED DRAWING DO NOT MAKE MANUAL REVISIONS TO MASTER.

ISSUE NUMBER

ORIGINAL

1

| 837/887 Series High Temp Card Edge Connector<br>Contact Bend Detail |                                                                                                  | ACAD REFERENCE NO. | 837 ENG MASTER   |               |
|---------------------------------------------------------------------|--------------------------------------------------------------------------------------------------|--------------------|------------------|---------------|
|                                                                     |                                                                                                  | DRAWN: J.LEE       | DATE: OCT. 06/09 |               |
|                                                                     |                                                                                                  | CHECKED:           | DATE:            |               |
| EDAC INC                                                            |                                                                                                  | SCALE: NTS         | SHEET            | 2 <b>OF</b> 2 |
| TORONTO, ONTARIO CANADA                                             | ARE THE PROPERTY OF EDAC INC.,AND SHALL NOT BE REPRODUCED,OR COPIED OR USED AS THE BASIS FOR THE | DRAWING NUMBER     | •                | ISSUE         |
| YOUR CONNECTION TO QUALITY & SERVICE                                | MANUFACTURE OR SALE OF APPARATUS WITHOUT WRITTEN PERMISSION.                                     | 837 Assembly       |                  | 1             |