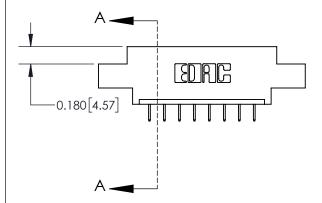

ISSUE NUMBER 1 ORIGINAL

|                              | 0.600[15.24] —<br>0.330[8.38]<br>Card Slot |
|------------------------------|--------------------------------------------|
| .160 [4.06] Point of Contact |                                            |
|                              |                                            |
|                              |                                            |
|                              |                                            |
|                              | SECTION A-A                                |