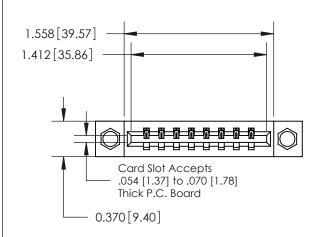

**Mounting Option** 

07-M3-0.5 Metric Threaded Inserts

## **Contact Detail**

524-P.C. Tail .018 Sq.(0.46 Sq.) - Tail LG=.175(4.45) .156 [3.96] Contact Spacing x .200 [5.08] Row Spacing

**See Accompanying Page for: Contact Bend Details** 

THIS IS A C.A.D. GENERATED DRAWING DO NOT MAKE MANUAL REVISIONS TO MASTER.

ISSUE NUMBER 1 ORIGINAL

|                              | 0.600[15.24] —<br>0.330[8.38]<br>Card Slot |
|------------------------------|--------------------------------------------|
| .160 [4.06] Point of Contact |                                            |
|                              |                                            |
|                              |                                            |
|                              |                                            |
|                              | SECTION A-A                                |