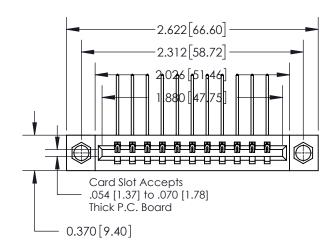

0.600 [15.24] 0.330[8.38] Card Slot .160 [4.06] Point of Contact-

837/887 Series High Temp Card Edge Connector Part Number: 837-011-559-108

YOUR CONNECTION TO QUALITY & SERVICE

**EDAC INC** TORONTO, ONTARIO CANADA