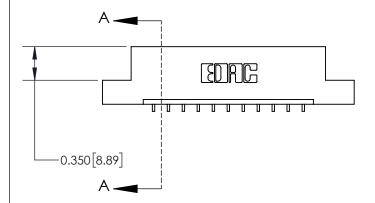

**SECTION A-A** 

**See Accompanying Page for:** 

**Contact Bend Details** 

ISSUE NUMBER

ORIGINAL

1

| 837/887 Series High Temp Card Edge Connector<br>Contact Bend Detail |                                                                                   | ACAD REFERENCE NO. | 837 ENG MASTER   |               |
|---------------------------------------------------------------------|-----------------------------------------------------------------------------------|--------------------|------------------|---------------|
|                                                                     |                                                                                   | DRAWN: J.LEE       | DATE: OCT. 06/09 |               |
|                                                                     |                                                                                   | CHECKED:           | DATE:            |               |
| EDAC INC                                                            | NTO, ONTARIO  ARE THE PROPERTY OF EDAC INC.,AND SHALL NOT BE REPRODUCED,OR COPIED | SCALE: NTS         | SHEET            | 2 <b>OF</b> 2 |
| TORONTO, ONTARIO CANADA                                             |                                                                                   | DRAWING NUMBER     | •                | ISSUE         |
| MANUFACTU                                                           | MANUFACTURE OR SALE OF APPARATUS WITHOUT WRITTEN PERMISSION.                      | 837 Assembly       |                  | 1             |