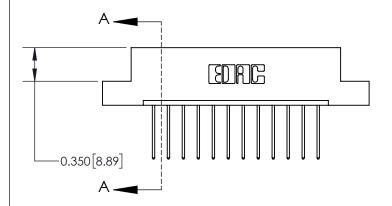

**Mounting Option** 

02-.128 (3.25) Dia. Mounting Holes

## **Contact Detail**

540-Wire Wrap .025 Sq.(0.64 Sq.) - Tail LG=.560(14.22) .156 [3.96] Contact Spacing x .200 [5.08] Row Spacing





THIS IS A C.A.D. GENERATED DRAWING DO NOT MAKE MANUAL REVISIONS TO MASTER.



ISSUE NUMBER ORIGINAL



## 837/887 Series High Temp Card Edge Connector Part Number: 837-012-540-102

YOUR CONNECTION TO QUALITY & SERVICE

**EDAC INC** TORONTO, ONTARIO CANADA

THESE DRAWINGS AND SPECIFICATIONS ARE THE PROPERTY OF EDAC INC., AND SHALL NOT BE REPRODUCED, OR COPIED OR USED AS THE BASIS FOR THE MANUFACTURE OR SALE OF APPARATUS WITHOUT WRITTEN PERMISSION.

| ACAD REFERENCE NO. | D REFERENCE NO. 837 ENG MASTER |       |  |
|--------------------|--------------------------------|-------|--|
| DRAWN: J.LEE       | DATE: OCT. 06/09               |       |  |
| CHECKED:           | DATE:                          |       |  |
| SCALE: NTS         | SHEET                          | OF 2  |  |
| DRAWING N