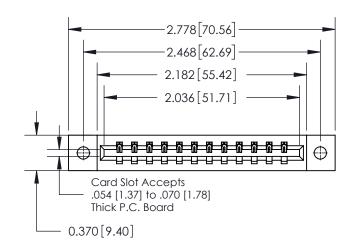

## 837/887 Series High Temp Card Edge Connector Part Number: 837-012-540-102

YOUR CONNECTION TO QUALITY & SERVICE

**EDAC INC** TORONTO, ONTARIO CANADA

THESE DRAWINGS AND SPECIFICATIONS ARE THE PROPERTY OF EDAC INC., AND SHALL NOT BE REPRODUCED, OR COPIED OR USED AS THE BASIS FOR THE MANUFACTURE OR SALE OF APPARATUS WITHOUT WRITTEN PERMISSION.