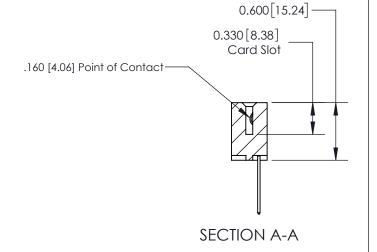

## **Contact Detail**

540-Wire Wrap .025 Sq.(0.64 Sq.) - Tail LG=.560(14.22) .156 [3.96] Contact Spacing x .200 [5.08] Row Spacing

THIS IS A C.A.D. GENERATED DRAWING DO NOT MAKE MANUAL REVISIONS TO MASTER.