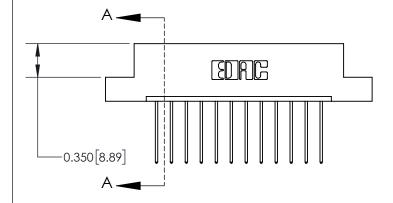

**Mounting Option** 

08-#4-40 Unified Threaded Inserts

ISSUE NUMBER

ORIGINAL

837/887 Series High Temp Card Edge Connector Part Number: 837-012-542-108

YOUR CONNECTION TO QUALITY & SERVICE

**EDAC INC** TORONTO, ONTARIO CANADA

THESE DRAWINGS AND SPECIFICATIONS ARE THE PROPERTY OF EDAC INC., AND SHALL NOT BE REPRODUCED, OR COPIED OR USED AS THE BASIS FOR THE MANUFACTURE OR SALE OF APPARATUS WITHOUT WRITTEN PERMISSION.

| ACAD REFERENCE NO. 837 ENG MAST |                  |  |  |
|---------------------------------|------------------|--|--|
| DRAWN: J.LEE                    | DATE: OCT. 06/09 |  |  |
| CHECKED:                        | DATE:            |  |  |
| SCALE: NTS                      | SHEET 1 OF 2     |  |  |
| DRAWING NUMBER                  | ISSUE            |  |  |
| 837 Assembly                    | 1                |  |  |