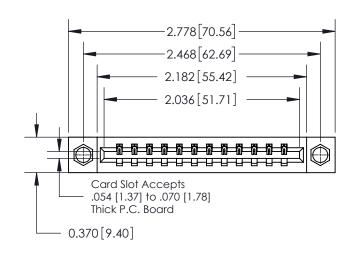

ISSUE NUMBER

ORIGINAL

837/887 Series High Temp Card Edge Connector Part Number: 837-012-542-108

YOUR CONNECTION TO QUALITY & SERVICE

**EDAC INC** TORONTO, ONTARIO CANADA

THESE DRAWINGS AND SPECIFICATIONS ARE THE PROPERTY OF EDAC INC., AND SHALL NOT BE REPRODUCED, OR COPIED OR USED AS THE BASIS FOR THE MANUFACTURE OR SALE OF APPARATUS WITHOUT WRITTEN PERMISSION.

| ACAD REFERENCE NO. 837 ENG MAST |                  |  |  |
|---------------------------------|------------------|--|--|
| DRAWN: J.LEE                    | DATE: OCT. 06/09 |  |  |
| CHECKED:                        | DATE:            |  |  |
| SCALE: NTS                      | SHEET 1 OF 2     |  |  |
| DRAWING NUMBER                  | ISSUE            |  |  |
| 837 Assembly                    | 1                |  |  |