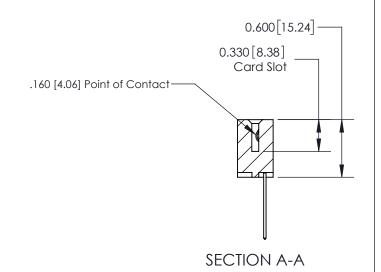

## **Contact Detail**

542-Wire Wrap .025 Sq.(0.64 Sq.) - Tail LG=.645(16.38) .156 [3.96] Contact Spacing x .200 [5.08] Row Spacing

**See Accompanying Page for: Contact Bend Details** 

THIS IS A C.A.D. GENERATED DRAWING DO NOT MAKE MANUAL REVISIONS TO MASTER.

ISSUE NUMBER

ORIGINAL

1

| 837/887 Series High Temp Card Edge Connector<br>Contact Bend Detail |                                                                                                                                     | ACAD REFERENCE NO. | 837 ENG MASTER   |               |
|---------------------------------------------------------------------|-------------------------------------------------------------------------------------------------------------------------------------|--------------------|------------------|---------------|
|                                                                     |                                                                                                                                     | DRAWN: J.LEE       | DATE: OCT. 06/09 |               |
|                                                                     |                                                                                                                                     | CHECKED:           | DATE:            |               |
| EDAC INC                                                            | THESE DRAWINGS AND SPECIFICATIONS ARE THE PROPERTY OF EDAC INC.,AND SHALL NOT BE REPRODUCED, OR COPIED OR USED AS THE BASIS FOR THE | SCALE: NTS         | SHEET            | 2 <b>OF</b> 2 |
| TORONTO, ONTARIO CANADA                                             |                                                                                                                                     | DRAWING NUMBER     | •                | ISSUE         |
| YOUR CONNECTION TO QUALITY & SERVICE                                | MANUFACTURE OR SALE OF APPARATUS WITHOUT WRITTEN PERMISSION.                                                                        | 837 Assembly       |                  | 1             |