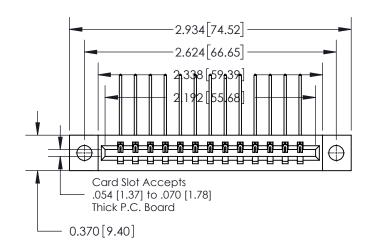

1

837/887 Series High Temp Card Edge Connector Part Number: 837-013-559-104

YOUR CONNECTION TO QUALITY & SERVICE

**EDAC INC** TORONTO, ONTARIO CANADA

THESE DRAWINGS AND SPECIFICATIONS ARE THE PROPERTY OF EDAC INC.,AND SHALL NOT BE REPRODUCED, OR COPIED OR USED AS THE BASIS FOR THE MANUFACTURE OR SALE OF APPARATUS WITHOUT WRITTEN PERMISSION.

ACAD REFERENCE NO. 837 ENG MASTER DRAWN: J.LEE DATE: OCT. 06/09 CHECKED: DATE: OF 2 SCALE: NTS SHEET 1 DRAWING NUMBER **ISSUE** 837 Assembly

See Accompanying Page for:

**Contact Bend Details** 

ISSUE NUMBER