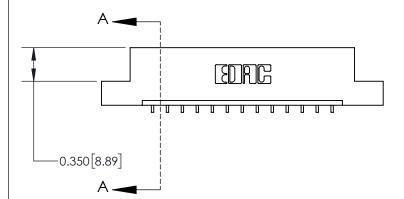

**Mounting Option** 

04-.156 (3.96) Dia. Mounting Holes

## **Contact Detail**

559-90 Degree Bend (Code 541 Contacts)

.156 [3.96] Contact Spacing x .200 [5.08] Row Spacing





THIS IS A C.A.D. GENERATED DRAWING DO NOT MAKE MANUAL REVISIONS TO MASTER.



ISSUE NUMBER ORIGINAL

1



837/887 Series High Temp Card Edge Connector Part Number: 837-013-559-104

YOUR CONNECTION TO QUALITY & SERVICE

**EDAC INC** TORONTO, ONTARIO CANADA

THESE DRAWINGS AND SPECIFICATIONS ARE THE PROPERTY OF EDAC INC.,AND SHALL NOT BE REPRODUCED, OR COPIED OR USED AS THE BASIS FOR THE MANUFACTURE OR SALE OF APPARATUS WITHOUT WRITTEN PERMISSION.

ACAD REFERENCE NO. 837 ENG MASTER DRAWN: J.LEE DATE: OCT. 06/09 CHECKED: DATE: OF 2 SCALE: NTS SHEET 1 DRAWING NUMBER **ISSUE** 837 Assembly

See Accompanying Page for:

**Contact Bend Details** 



ISSUE NUMBER

ORIGINAL

1



| 837/887 Series High Temp Card Edge Connector<br>Contact Bend Detail |