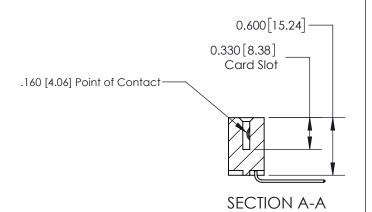

## **Contact Detail**

559-90 Degree Bend (Code 541 Contacts)

.156 [3.96] Contact Spacing x .200 [5.08] Row Spacing

THIS IS A C.A.D. GENERATED DRAWING DO NOT MAKE MANUAL REVISIONS TO MASTER.

ISSUE NUMBER ORIGINAL