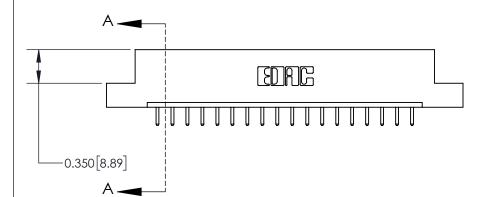

**Mounting Option** 

02-.128 (3.25) Dia. Mounting Holes

## **Contact Detail**

520-P.C. Tail .030x.018(0.76x0.46) - Tail LG=.175(4.45) .156 [3.96] Contact Spacing x .200 [5.08] Row Spacing

Thick P.C. Board

0.370 [9.40]

-3.714[94.34] -3.404[86.46]-3.118[79.20] -2.972 [75.49] -Card Slot Accepts - .054 [1.37] to .070 [1.78]

THIS IS A C.A.D. GENERATED DRAWING DO NOT MAKE MANUAL REVISIONS TO MASTER.

ISSUE NUMBER

ORIGINAL

837/887 Series High Temp Card Edge Connector Part Number: 837-018-520-102

YOUR CONNECTION TO QUALITY & SERVICE