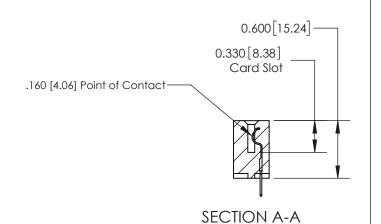

## **Contact Detail**

520-P.C. Tail .030x.018(0.76x0.46) - Tail LG=.175(4.45) .156 [3.96] Contact Spacing x .200 [5.08] Row Spacing

Thick P.C. Board

0.370 [9.40]

-3.714[94.34] -3.404[86.46]-3.118[79.20] -2.972 [75.49] -Card Slot Accepts - .054 [1.37] to .070 [1.78]

**See Accompanying Page for:** 

**Contact Bend Details** 

ISSUE NUMBER

ORIGINAL

1

| 837/887 Series High Temp Card Edge Connector<br>Contact Bend Detail |                                                                                                                                    | ACAD REFERENCE NO. | 837 ENG MASTER   |               |
|---------------------------------------------------------------------|------------------------------------------------------------------------------------------------------------------------------------|--------------------|------------------|---------------|
|                                                                     |                                                                                                                                    | DRAWN: J.LEE       | DATE: OCT. 06/09 |               |
|                                                                     |                                                                                                                                    | CHECKED: DATE:     |                  |               |
| EDAC INC                                                            | THESE DRAWINGS AND SPECIFICATIONS ARE THE PROPERTY OF EDAC INC.,AND SHALL NOT BE REPRODUCED,OR COPIED OR USED AS THE BASIS FOR THE | SCALE: NTS         | SHEET            | 2 <b>OF</b> 2 |
| TORONTO, ONTARIO CANADA                                             |                                                                                                                                    | DRAWING NUMBER     | •                | ISSUE         |
| YOUR CONNECTION TO QUALITY & SERVICE                                | MANUFACTURE OR SALE OF APPARATUS WITHOUT WRITTEN PERMISSION.                                                                       | 837 Assembly       |                  | 1             |