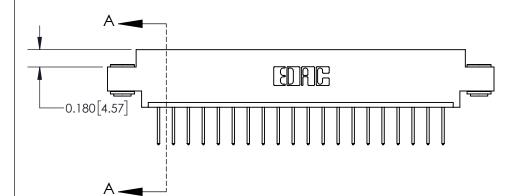

**Mounting Option** 

03-.116 (2.95) I.D. Floating Eyelets

-4.026 [102.26] -3.716[94.39] -3.430 [87.12] 3.284 [83.41]

THIS IS A C.A.D. GENERATED DRAWING DO NOT MAKE MANUAL REVISIONS TO MASTER.

ISSUE NUMBER

ORIGINAL

837/887 Series High Temp Card Edge Connector Part Number: 837-020-523-603