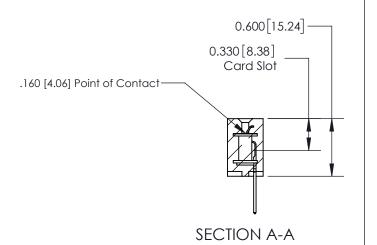

## **Contact Detail**

523-P.C. Tail .025 Sq.(0.64 Sq.) - Tail LG=.390(9.91) .156 [3.96] Contact Spacing x .200 [5.08] Row Spacing

> Card Slot Accepts .054 [1.37] to .070 [1.78] Thick P.C. Board

0.370 [9.40]