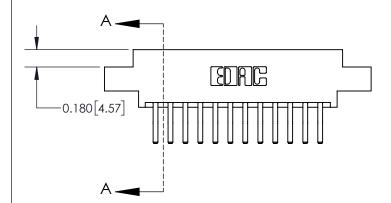

THIS IS A C.A.D. GENERATED DRAWING DO NOT MAKE MANUAL REVISIONS TO MASTER.

ISSUE NUMBER

ORIGINAL

|                              | 0.600[15.24] —<br>0.330[8.38]<br>Card Slot |
|------------------------------|--------------------------------------------|
| .160 [4.06] Point of Contact |                                            |
|                              |                                            |
| S                            | SECTION A-A                                |

| See | <b>Accompanying</b> | <b>Page</b> | for  |
|-----|---------------------|-------------|------|
| _   | Contact Done        | 1 0-4       | -:1- |

Contact Bend Details

ISSUE NUMBER

ORIGINAL

1

| 837/887 Series High Temp Card Edge Connector<br>Contact Bend Detail |                                                     | ACAD REFERENCE NO. | 837 ENG          | 3 MASTER |
|---------------------------------------------------------------------|-----------------------------------------------------|--------------------|------------------|----------|
|                                                                     |                                                     | DRAWN: J.LEE       | DATE: OCT. 06/09 |          |
|                                                                     |                                                     | CHECKED:           | DATE:            |          |
| EDAC INC THESE DRAWINGS AND SPECIFICATIONS                          | SCALE: NTS                                          | SHEET              | 2 <b>OF</b> 2    |          |
| TORONTO, ONTARIO CANADA                                             | TORONTO, ONTARIO SHALL NOT BE REPRODUCED, OR COPIED | DRAWING NUMBER     | •                | ISSUE    |
| YOUR CONNECTION TO QUALITY & SERVICE WITHOUT WRITTEN PERMISSION.    |                                                     | 837 Assembly       |                  | 1        |