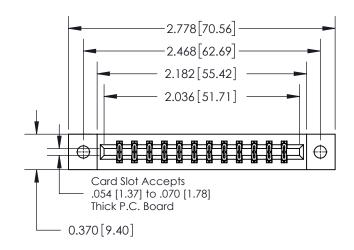

**Mounting Option** 

02-.128 (3.25) Dia. Mounting Holes

## **Contact Detail**

560-Extender Board Bend (Code 523 Contacts)

.156 [3.96] Contact Spacing x .200 [5.08] Row Spacing

837/887 Series High Temp Card Edge Connector Part Number: 837-024-560-802

YOUR CONNECTION TO QUALITY & SERVICE