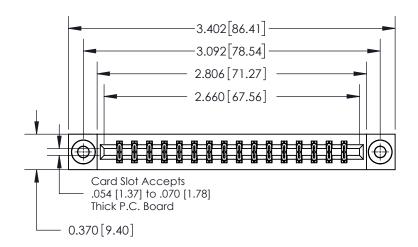

**Mounting Option** 

03-.116 (2.95) I.D. Floating Eyelets

ISSUE NUMBER ORIGINAL

0.600 [15.24] 0.330[8.38] Card Slot .160 [4.06] Point of Contact **SECTION A-A** 

**See Accompanying Page for:** 

**Contact Bend Details** 

| 837/887 Series High Temp Card Edge Connector |
|----------------------------------------------|
| Part Number: 837-032-540-203                 |