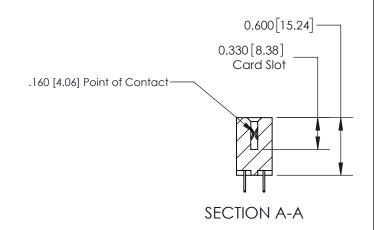

ISSUE NUMBER

ORIGINAL

1

| 837/887 Series High Temp Card Edge Connector<br>Contact Bend Detail |                                                                                                                                    | ACAD REFERENCE NO. | 837 ENG MASTER   |               |
|---------------------------------------------------------------------|------------------------------------------------------------------------------------------------------------------------------------|--------------------|------------------|---------------|
|                                                                     |                                                                                                                                    | DRAWN: J.LEE       | DATE: OCT. 06/09 |               |
|                                                                     |                                                                                                                                    | CHECKED:           | DATE:            |               |
| EDAC INC                                                            | THESE DRAWINGS AND SPECIFICATIONS ARE THE PROPERTY OF EDAC INC.,AND SHALL NOT BE REPRODUCED,OR COPIED OR USED AS THE BASIS FOR THE | SCALE: NTS         | SHEET            | 2 <b>OF</b> 2 |
| TORONTO, ONTARIO CANADA                                             |                                                                                                                                    | DRAWING NUMBER     | •                | ISSUE         |
| YOUR CONNECTION TO QUALITY & SERVICE                                | MANUFACTURE OR SALE OF APPARATUS WITHOUT WRITTEN PERMISSION.                                                                       | 837 Assembly       |                  | 1             |