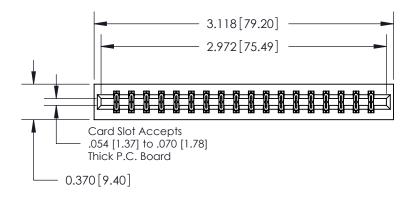

ISSUE NUMBER

ORIGINAL

**See Accompanying Page for:** 

**Contact Bend Details** 

837/887 Series High Temp Card Edge Connector Part Number: 837-036-524-201

YOUR CONNECTION TO QUALITY & SERVICE

**EDAC INC** TORONTO, ONTARIO CANADA