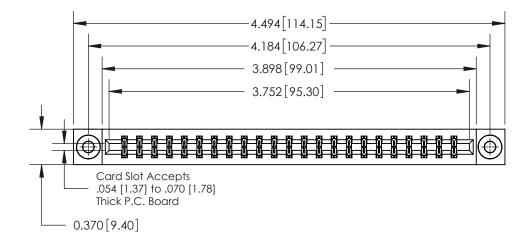

ISSUE NUMBER

ORIGINAL

**See Accompanying Page for:** 

**Contact Bend Details** 

837/887 Series High Temp Card Edge Connector Part Number: 837-046-520-203

YOUR CONNECTION TO QUALITY & SERVICE

**EDAC INC** TORONTO, ONTARIO CANADA