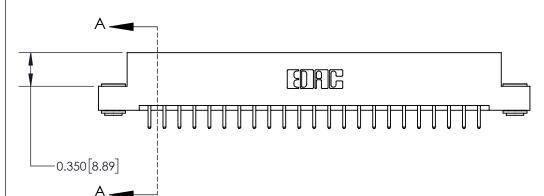

ISSUE NUMBER

ORIGINAL

**See Accompanying Page for:** 

**Contact Bend Details** 

837/887 Series High Temp Card Edge Connector Part Number: 837-046-520-203

YOUR CONNECTION TO QUALITY & SERVICE

**EDAC INC** TORONTO, ONTARIO CANADA