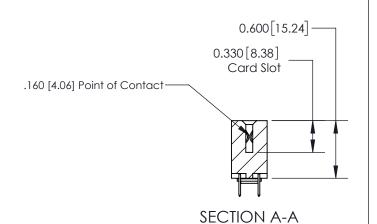

## **Contact Detail**

520-P.C. Tail .030x.018(0.76x0.46) - Tail LG=.175(4.45)

.156 [3.96] Contact Spacing x .200 [5.08] Row Spacing

THIS IS A C.A.D. GENERATED DRAWING DO NOT MAKE MANUAL REVISIONS TO MASTER.