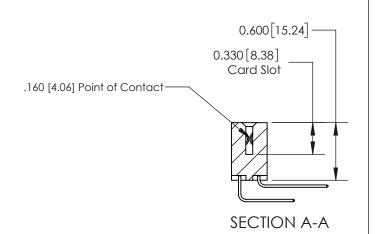

## **Contact Detail**

559-90 Degree Bend (Code 541 Contacts)

.156 [3.96] Contact Spacing x .200 [5.08] Row Spacing

THIS IS A C.A.D. GENERATED DRAWING DO NOT MAKE MANUAL REVISIONS TO MASTER.

ISSUE NUMBER

ORIGINAL

ISSUE NUMBER

ORIGINAL

1

| 837/887 Series High Temp Card Edge Connector<br>Contact Bend Detail |                                                                       | ACAD REFERENCE NO. | 837 ENG MASTER   |       |
|---------------------------------------------------------------------|-----------------------------------------------------------------------|--------------------|------------------|-------|
|                                                                     |                                                                       | DRAWN: J.LEE       | DATE: OCT. 06/09 |       |
|                                                                     |                                                                       | CHECKED:           | DATE:            |       |
| EDAC INC THESE DRAWINGS AND SPECIFICATIONS                          | SCALE: NTS                                                            | SHEET              | 2 <b>OF</b> 2    |       |
| TORONTO, ONTARIO                                                    | CANADA  OR USED AS THE BASIS FOR THE MANUFACTURE OR SALE OF APPARATUS | DRAWING NUMBER     | •                | ISSUE |
| YOUR CONNECTION TO QUALITY & SERVICE                                |                                                                       | 837 Assembly       |                  | 1     |