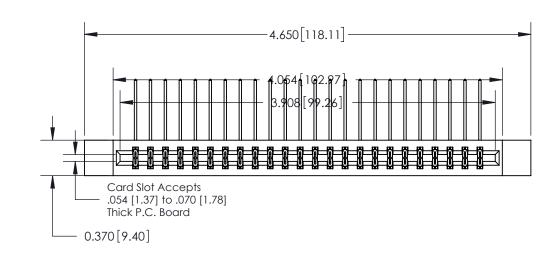

**Mounting Option** 

12-.128 (3.25) Dia. Side Mounting Holes

**See Accompanying Page for:** 

**Contact Bend Details** 

837/887 Series High Temp Card Edge Connector Part Number: 837-048-559-212

YOUR CONNECTION TO QUALITY & SERVICE

**EDAC INC** TORONTO, ONTARIO CANADA