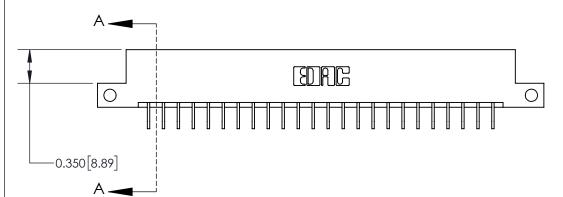

**Mounting Option** 

12-.128 (3.25) Dia. Side Mounting Holes

**See Accompanying Page for:** 

**Contact Bend Details** 

837/887 Series High Temp Card Edge Connector Part Number: 837-048-559-212

YOUR CONNECTION TO QUALITY & SERVICE

**EDAC INC** TORONTO, ONTARIO CANADA