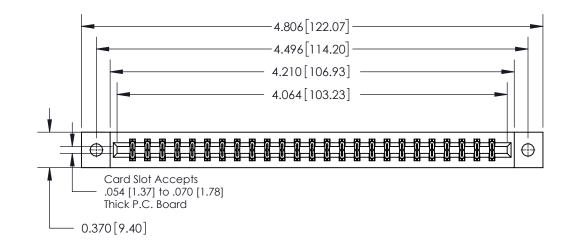

## **Contact Detail**

541-Wire Wrap .025 Sq.(0.64 Sq.) - Tail LG=.750(19.05)

.156 [3.96] Contact Spacing x .200 [5.08] Row Spacing

THIS IS A C.A.D. GENERATED DRAWING DO NOT MAKE MANUAL REVISIONS TO MASTER.

## **See Accompanying Page for:**

**Contact Bend Details** 

837/887 Series High Temp Card Edge Connector Part Number: 837-050-541-802

**EDAC INC** TORONTO, ONTARIO CANADA

THESE DRAWINGS AND SPECIFICATIONS ARE THE PROPERTY OF EDAC INC.,AND SHALL NOT BE REPRODUCED, OR COPIED OR USED AS THE BASIS FOR THE MANUFACTURE OR SALE OF APPARATUS WITHOUT WRITTEN PERMISSION.