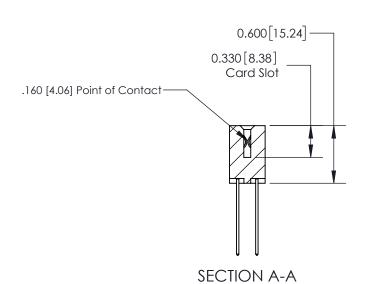

## **See Accompanying Page for:**

**Contact Bend Details** 

837/887 Series High Temp Card Edge Connector Part Number: 837-050-541-802

**EDAC INC** TORONTO, ONTARIO CANADA

THESE DRAWINGS AND SPECIFICATIONS ARE THE PROPERTY OF EDAC INC.,AND SHALL NOT BE REPRODUCED, OR COPIED OR USED AS THE BASIS FOR THE MANUFACTURE OR SALE OF APPARATUS WITHOUT WRITTEN PERMISSION.

ISSUE NUMBER

ORIGINAL

1

| 837/887 Series High Temp Card Edge Connector<br>Contact Bend Detail |                                                                                                                    | ACAD REFERENCE NO. | 837 ENG MASTER   |       |
|---------------------------------------------------------------------|--------------------------------------------------------------------------------------------------------------------|--------------------|------------------|-------|
|                                                                     |                                                                                                                    | DRAWN: J.LEE       | DATE: OCT. 06/09 |       |
|                                                                     |                                                                                                                    | CHECKED:           | DATE:            |       |
| EDAC INC THESE DRAWINGS AND SPECIFICATIONS                          | SCALE: NTS                                                                                                         | SHEET              | 2 <b>OF</b> 2    |       |
| TORONTO, ONTARIO                                                    | TORONTO, ONTARIO CANADA  CANADA  TORONTO, ONTARIO CANADA  CANADA  CANADA  CANADA  MANUFACTURE OR SALE OF APPARATUS | DRAWING NUMBER     | •                | ISSUE |
| YOUR CONNECTION TO QUALITY & SERVICE                                |                                                                                                                    | 837 Assembly       |                  | 1     |