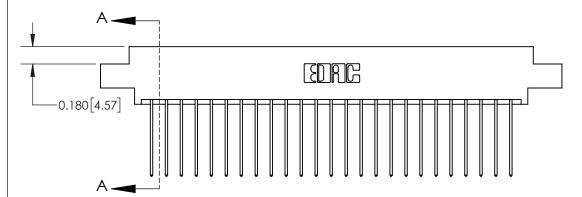

## **Contact Detail**

541-Wire Wrap .025 Sq.(0.64 Sq.) - Tail LG=.750(19.05)

.156 [3.96] Contact Spacing x .200 [5.08] Row Spacing

THIS IS A C.A.D. GENERATED DRAWING DO NOT MAKE MANUAL REVISIONS TO MASTER.

## **See Accompanying Page for:**

**Contact Bend Details** 

837/887 Series High Temp Card Edge Connector Part Number: 837-050-541-802

**EDAC INC** TORONTO, ONTARIO CANADA

THESE DRAWINGS AND SPECIFICATIONS ARE THE PROPERTY OF EDAC INC.,AND SHALL NOT BE REPRODUCED, OR COPIED OR USED AS THE BASIS FOR THE MANUFACTURE OR SALE OF APPARATUS WITHOUT WRITTEN PERMISSION.