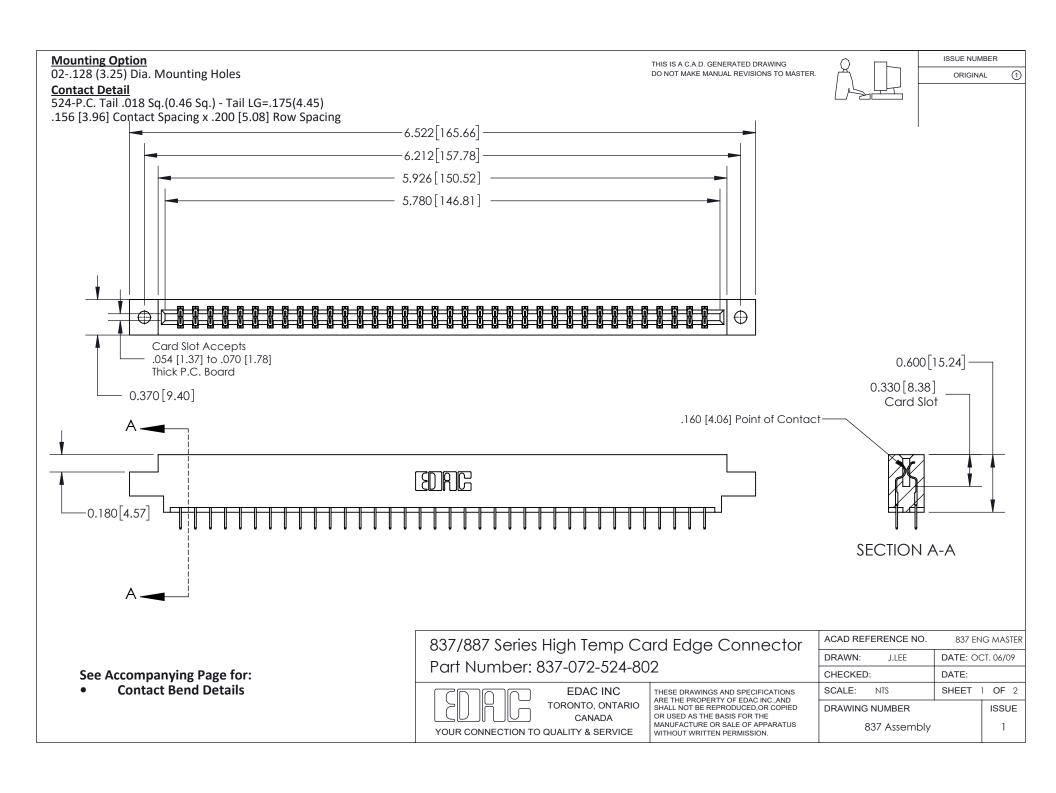

ISSUE NUMBER

ORIGINAL

1

| 837/887 Series High Temp Card Edge Connector<br>Contact Bend Detail |                                                                                                                                                                                                   | ACAD REFERENCE NO. 837 EN |                  | 3 MASTER      |
|---------------------------------------------------------------------|---------------------------------------------------------------------------------------------------------------------------------------------------------------------------------------------------|---------------------------|------------------|---------------|
|                                                                     |                                                                                                                                                                                                   | DRAWN: J.LEE              | DATE: OCT. 06/09 |               |
|                                                                     |                                                                                                                                                                                                   | CHECKED:                  | DATE:            |               |
| TORONTO, ONTARIO                                                    | THESE DRAWINGS AND SPECIFICATIONS ARE THE PROPERTY OF EDAC INC., AND SHALL NOT BE REPRODUCED, OR COPIED OR USED AS THE BASIS FOR THE MANUFACTURE OR SALE OF APPARATUS WITHOUT WRITTEN PERMISSION. | SCALE: NTS                | SHEET            | 2 <b>OF</b> 2 |
|                                                                     |                                                                                                                                                                                                   | DRAWING NUMBER            | •                | ISSUE         |
| YOUR CONNECTION TO QUALITY & SERVICE                                |                                                                                                                                                                                                   | 837 Assembly              |                  | 1             |