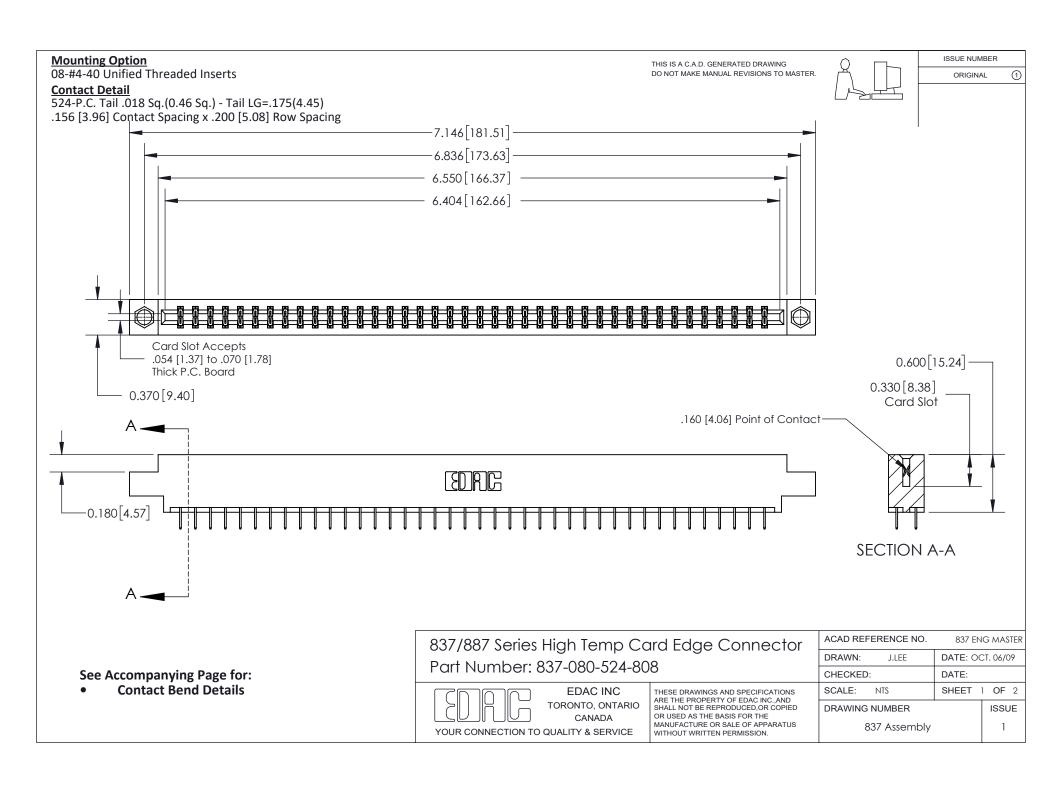

ISSUE NUMBER

ORIGINAL

1

| 837/887 Series High Temp Card Edge Connector<br>Contact Bend Detail |                                                                                                                                                                                                   | ACAD REFERENCE NO. 837 EN |                  | 3 MASTER      |
|---------------------------------------------------------------------|---------------------------------------------------------------------------------------------------------------------------------------------------------------------------------------------------|---------------------------|------------------|---------------|
|                                                                     |                                                                                                                                                                                                   | DRAWN: J.LEE              | DATE: OCT. 06/09 |               |
|                                                                     |                                                                                                                                                                                                   | CHECKED:                  | DATE:            |               |
| TORONTO, ONTARIO                                                    | THESE DRAWINGS AND SPECIFICATIONS ARE THE PROPERTY OF EDAC INC., AND SHALL NOT BE REPRODUCED, OR COPIED OR USED AS THE BASIS FOR THE MANUFACTURE OR SALE OF APPARATUS WITHOUT WRITTEN PERMISSION. | SCALE: NTS                | SHEET            | 2 <b>OF</b> 2 |
|                                                                     |                                                                                                                                                                                                   | DRAWING NUMBER            | •                | ISSUE         |
| YOUR CONNECTION TO QUALITY & SERVICE                                |                                                                                                                                                                                                   | 837 Assembly              |                  | 1             |