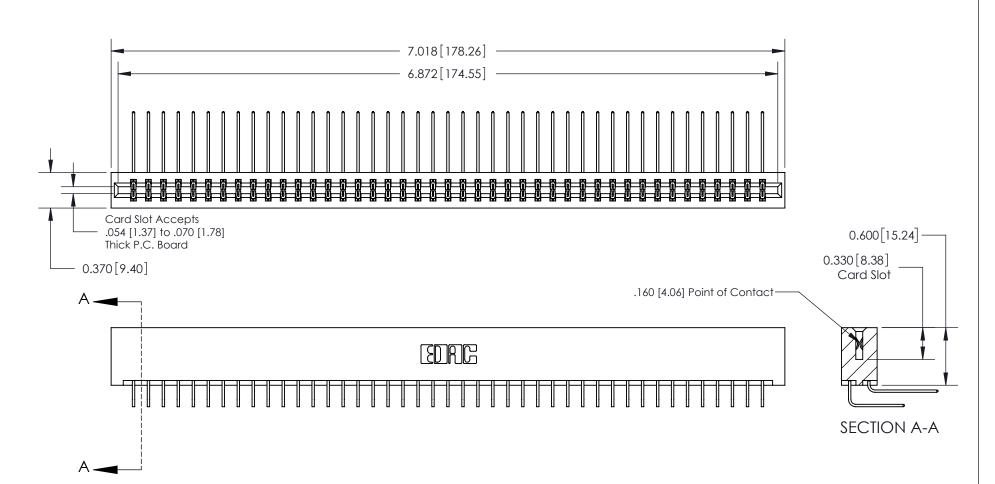

1

**See Accompanying Page for:** 

**Contact Bend Details** 

837/887 Series High Temp Card Edge Connector Part Number: 837-086-559-201

**EDAC INC** TORONTO, ONTARIO CANADA

THESE DRAWINGS AND SPECIFICATIONS ARE THE PROPERTY OF EDAC INC.,AND SHALL NOT BE REPRODUCED, OR COPIED OR USED AS THE BASIS FOR THE MANUFACTURE OR SALE OF APPARATUS WITHOUT WRITTEN PERMISSION.

## **Contact Detail**

559-90 Degree Bend (Code 541 Contacts)

.156 [3.96] Contact Spacing x .200 [5.08] Row Spacing

THIS IS A C.A.D. GENERATED DRAWING DO NOT MAKE MANUAL REVISIONS TO MASTER.

ISSUE NUMBER

ORIGINAL