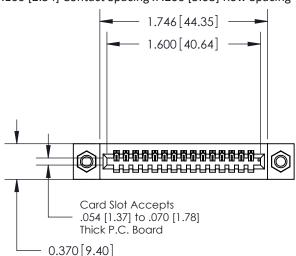

.240 [6.10] Point of Contact-

842/892 Series High Temp Card Edge Connector Part Number: 842-016-541-107

YOUR CONNECTION TO QUALITY & SERVICE

CANADA

842 ENG MASTER J.LEE DATE: OCT. 06/09 SHEET 1 OF 3

SECTION A-A

842 Assembly

THIS IS A C.A.D. GENERATED DRAWING DO NOT MAKE MANUAL REVISIONS TO MASTER.

ISSUE NUMBER

ORIGINAL

1

| 842/892 Series High Temp Card Edge Connector<br>Contact Bend Detail |                                                                                                                                                                                               | ACAD REFERENCE NO. 842 ENG MASTER |          |                         |  |
|---------------------------------------------------------------------|-----------------------------------------------------------------------------------------------------------------------------------------------------------------------------------------------|-----------------------------------|----------|-------------------------|--|
|                                                                     |                                                                                                                                                                                               | DRAWN: J.LEE                      | DATE: OC | DATE: <b>OCT. 06/09</b> |  |
|                                                                     |                                                                                                                                                                                               | CHECKED:                          | DATE:    | DATE:                   |  |
| EDAC INC                                                            | THESE DRAWINGS AND SPECIFICATIONS ARE THE PROPERTY OF EDAC INCAND SHALL NOT BE REPRODUCED,OR COPIED OR USED AS THE BASIS FOR THE MANUFACTURE OR SALE OF APPARATUS WITHOUT WRITTEN PERMISSION. | SCALE: NTS                        | SHEET    | 2 OF 3                  |  |
| TORONTO, ONTARIO                                                    |                                                                                                                                                                                               | DRAWING NUMBER                    | •        | ISSUE                   |  |
| YOUR CONNECTION TO QUALITY & SERVICE                                |                                                                                                                                                                                               | 842 Assemb                        | bly      | 1                       |  |