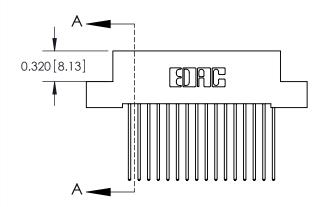

.240 [6.10] Point of Contact-

842/892 Series High Temp Card Edge Connector Part Number: 842-016-541-107

YOUR CONNECTION TO QUALITY & SERVICE

CANADA

842 ENG MASTER J.LEE DATE: OCT. 06/09 SHEET 1 OF 3

SECTION A-A

842 Assembly

THIS IS A C.A.D. GENERATED DRAWING DO NOT MAKE MANUAL REVISIONS TO MASTER.

ISSUE NUMBER

ORIGINAL

1

| 842/892 Series High Temp Card Edge Connector<br>Contact Bend Detail |                                                                                                                                                                                               | ACAD REFERENCE NO. 842 ENG MASTER |          |                         |  |
|---------------------------------------------------------------------|-----------------------------------------------------------------------------------------------------------------------------------------------------------------------------------------------|-----------------------------------|----------|-------------------------|--|
|                                                                     |                                                                                                                                                                                               | DRAWN: J.LEE                      | DATE: OC | DATE: <b>OCT. 06/09</b> |  |
|                                                                     |                                                                                                                                                                                               | CHECKED:                          | DATE:    | DATE:                   |  |
| EDAC INC                                                            | THESE DRAWINGS AND SPECIFICATIONS ARE THE PROPERTY OF EDAC INCAND SHALL NOT BE REPRODUCED,OR COPIED OR USED AS THE BASIS FOR THE MANUFACTURE OR SALE OF APPARATUS WITHOUT WRITTEN PERMISSION. | SCALE: NTS                        | SHEET    | 2 OF 3                  |  |
| TORONTO, ONTARIO                                                    |                                                                                                                                                                                               | DRAWING NUMBER                    | •        | ISSUE                   |  |
| YOUR CONNECTION TO QUALITY & SERVICE                                |                                                                                                                                                                                               | 842 Assemb                        | bly      | 1                       |  |