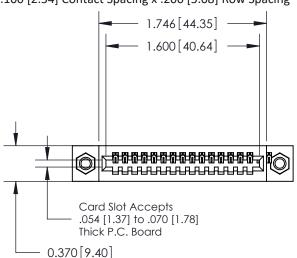

## **Contact Detail**

524-P.C. Tail .018 Sq.(0.46 Sq.) - Tail LG=.185(4.70) .100 [2.54] Contact Spacing x .200 [5.08] Row Spacing

**See Accompanying Pages for:** 

- **Contact Bend Details**
- **Mounting Options**