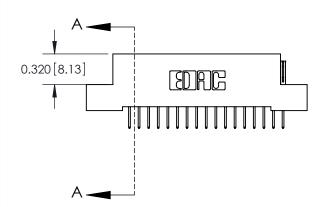

**SECTION A-A** 

842 Assembly

THIS IS A C.A.D. GENERATED DRAWING DO NOT MAKE MANUAL REVISIONS TO MASTER.

ISSUE NUMBER

ORIGINAL

1

| 842/892 Series High Temp Card Edge Connector<br>Contact Bend Detail |                                                                                                                                             | ACAD REFERENCE NO. 842 ENG MASTER |          |                         |  |
|---------------------------------------------------------------------|---------------------------------------------------------------------------------------------------------------------------------------------|-----------------------------------|----------|-------------------------|--|
|                                                                     |                                                                                                                                             | DRAWN: J.LEE                      | DATE: OC | DATE: <b>OCT. 06/09</b> |  |
|                                                                     |                                                                                                                                             | CHECKED:                          | DATE:    | DATE:                   |  |
| EDAC INC                                                            | THESE DRAWINGS AND SPECIFICATIONS<br>ARE THE PROPERTY OF EDAC INC. AND<br>SHALL NOT BE REPRODUCED,OR COPIED<br>OR USED AS THE BASIS FOR THE | SCALE: NTS                        | SHEET    | 2 OF 3                  |  |
| TORONTO, ONTARIO                                                    |                                                                                                                                             | DRAWING NUMBER                    | •        | ISSUE                   |  |
| YOUR CONNECTION TO QUALITY & SERVICE                                | MANUFACTURE OR SALE OF APPARATUS                                                                                                            | 842 Assemb                        | ly       | 1                       |  |