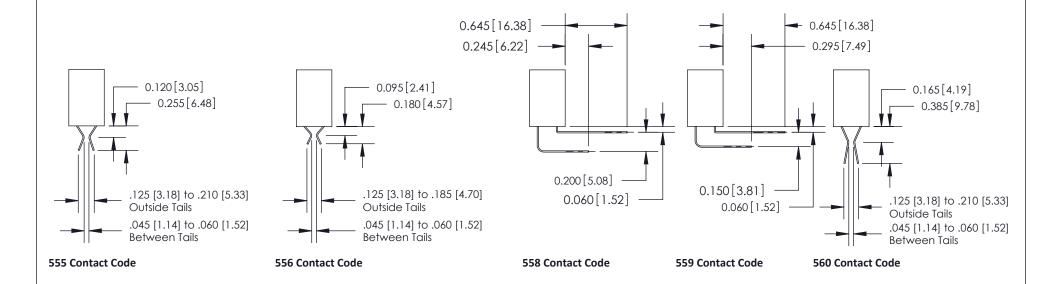

SECTION A-A

842 Assembly

THIS IS A C.A.D. GENERATED DRAWING DO NOT MAKE MANUAL REVISIONS TO MASTER.

ISSUE NUMBER

ORIGINAL

1

| 842/892 Series High Temp Card Edge Connector<br>Contact Bend Detail |                                                                                                        | ACAD REFERENCE NO. 842 ENG MASTER |          |                         |  |
|---------------------------------------------------------------------|--------------------------------------------------------------------------------------------------------|-----------------------------------|----------|-------------------------|--|
|                                                                     |                                                                                                        | DRAWN: J.LEE                      | DATE: OC | DATE: <b>OCT. 06/09</b> |  |
|                                                                     |                                                                                                        | CHECKED:                          | DATE:    | DATE:                   |  |
| EDAC INC                                                            | THESE BROWNINGS AND SECULIORITIONS                                                                     | SCALE: NTS                        | SHEET    | 2 OF 3                  |  |
| TORONTO, ONTARIO                                                    | ARE THE PROPERTY OF EDAC INC.,AND<br>SHALL NOT BE REPRODUCED,OR COPIED<br>OR USED AS THE BASIS FOR THE | DRAWING NUMBER                    | •        | ISSUE                   |  |
| YOUR CONNECTION TO QUALITY & SERVICE                                | MANUFACTURE OR SALE OF APPARATUS                                                                       | 842 Assemb                        | ly       | 1                       |  |