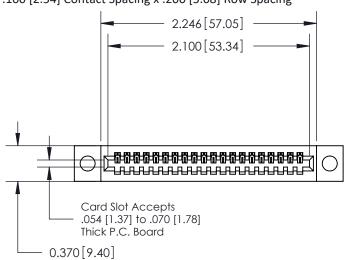

## **See Accompanying Pages for:**

- **Contact Bend Details**
- **Mounting Options**

842/892 Series High Temp Card Edge Connector Part Number: 842-020-520-104

YOUR CONNECTION TO QUALITY & SERVICE

| ACAD REFERENCE NO. 842 ENG MASTER |                  |  |  |  |
|-----------------------------------|------------------|--|--|--|
| DRAWN: J.LEE                      | DATE: OCT. 06/09 |  |  |  |
| CHECKED:                          | DATE:            |  |  |  |
| SCALE: NTS                        | SHEET 1 OF 3     |  |  |  |
| DRAWING NUMBER                    | ISSUE            |  |  |  |