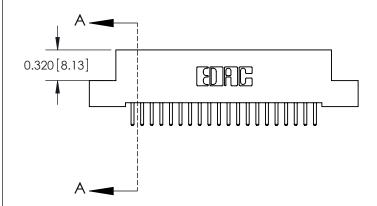

SECTION A-A

842 Assembly

THIS IS A C.A.D. GENERATED DRAWING DO NOT MAKE MANUAL REVISIONS TO MASTER.

ISSUE NUMBER

ORIGINAL

1

| 842/892 Series High Temp Card Edge Connector<br>Contact Bend Detail |                                                                                                        | ACAD REFERENCE NO. 842 ENG MASTER |          |                         |  |
|---------------------------------------------------------------------|--------------------------------------------------------------------------------------------------------|-----------------------------------|----------|-------------------------|--|
|                                                                     |                                                                                                        | DRAWN: J.LEE                      | DATE: OC | DATE: <b>OCT. 06/09</b> |  |
|                                                                     |                                                                                                        | CHECKED:                          | DATE:    | DATE:                   |  |
| EDAC INC                                                            | THESE BROWNINGS AND SECULIORITIONS                                                                     | SCALE: NTS                        | SHEET    | 2 OF 3                  |  |
| TORONTO, ONTARIO                                                    | ARE THE PROPERTY OF EDAC INC.,AND<br>SHALL NOT BE REPRODUCED,OR COPIED<br>OR USED AS THE BASIS FOR THE | DRAWING NUMBER                    | •        | ISSUE                   |  |
| YOUR CONNECTION TO QUALITY & SERVICE                                | MANUFACTURE OR SALE OF APPARATUS                                                                       | 842 Assemb                        | ly       | 1                       |  |