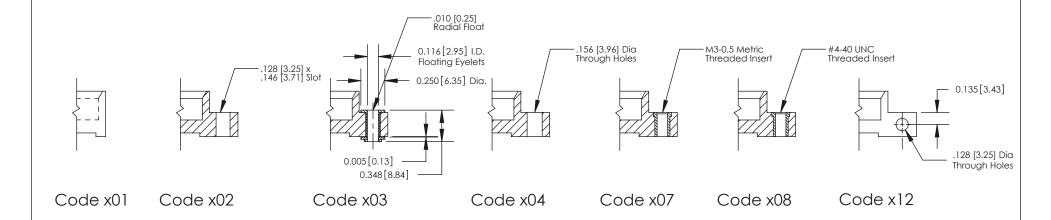

## **Mounting Option Contact Detail**

04-.156 (3.96) Dia. Mounting Holes

520-P.C. Tail .030x.018(0.76x0.46) - Tail LG=.185(4.70) .100 [2.54] Contact Spacing x .200 [5.08] Row Spacing

.240 [6.10] Point of Contact-

THIS IS A C.A.D. GENERATED DRAWING DO NOT MAKE MANUAL REVISIONS TO MASTER

SSUE NUMBER

DRIGINAL

1

| 842/892 Series High Temp Card Edge Connector<br>Mounting Options |                                                                                                                                    | ACAD REFERENCE NO. 842 ENG MASTER |             |         |           |
|------------------------------------------------------------------|------------------------------------------------------------------------------------------------------------------------------------|-----------------------------------|-------------|---------|-----------|
|                                                                  |                                                                                                                                    | DRAWN:                            | J.LEE       | DATE: O | CT. 06/09 |
|                                                                  |                                                                                                                                    | CHECKED:                          |             | DATE:   |           |
|                                                                  | THESE DRAWINGS AND SPECIFICATIONS ARE THE PROPERTY OF EDAC INC.,AND SHALL NOT BE REPRODUCED,OR COPIED OR USED AS THE BASIS FOR THE | SCALE:                            | NTS         | SHEET : | 3 OF 3    |
| I   S   I   G   TORONTO, ONTARIO                                 |                                                                                                                                    | DRAWING                           | NUMBER      |         | ISSUE     |
| YOUR CONNECTION TO QUALITY & SERVICE                             | MANUFACTURE OR SALE OF APPARATUS                                                                                                   | 8                                 | 42 Assembly |         | 1         |