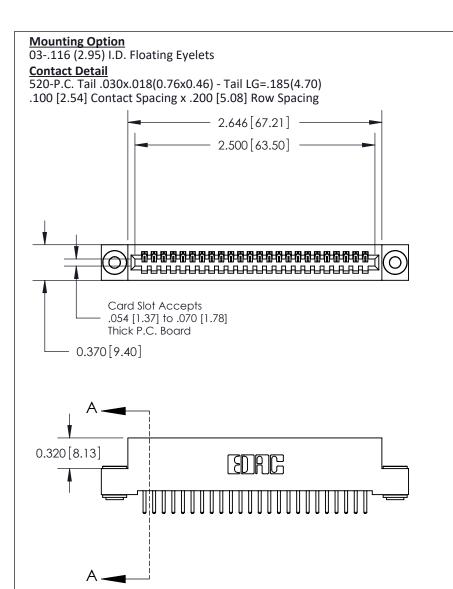

THIS IS A C.A.D. GENERATED DRAWING DO NOT MAKE MANUAL REVISIONS TO MASTER

ISSUE NUMBER

ORIGINAL

1

| 842/892 Series High Temp Card Edge Co<br>Mounting Options  | DRAWN: J.LEE DATE: OCT. 06/09  CHECKED: DATE: |
|------------------------------------------------------------|-----------------------------------------------|
| EDAC INC THESE DRAWINGS AND S ARE THE PROPERTY OF          |                                               |
|                                                            | DUCED,OR COPIED DRAWING NUMBER ISSUE          |
| YOUR CONNECTION TO QUALITY & SERVICE WITHOUT WRITTEN PERMI |                                               |