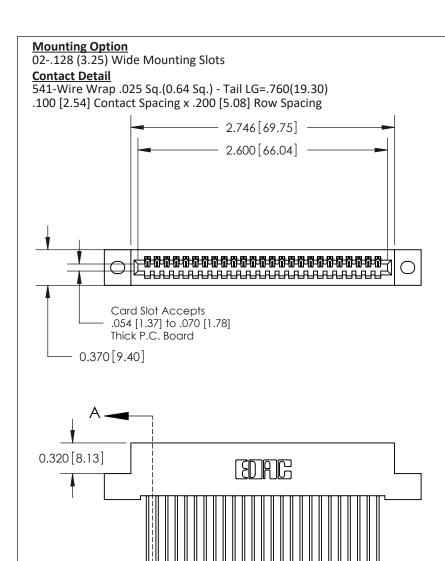

## 842/892 Series High Temp Card Edge Connector Part Number: 842-025-541-102

YOUR CONNECTION TO QUALITY & SERVICE

CANADA

SHEET 1 OF 3 842 Assembly

842 ENG MASTER

DATE: OCT. 06/09

## **See Accompanying Pages for:**

- **Contact Bend Details**
- **Mounting Options**

THIS IS A C.A.D. GENERATED DRAWING DO NOT MAKE MANUAL REVISIONS TO MASTER

ORIGINAL (1)

| 842/892 Series High Temp Card Edge Connector<br>Contact Bend Detail |                                                                                                 | ACAD REFERENCE NO. 842 ENG MASTER |             |                  |        |
|---------------------------------------------------------------------|-------------------------------------------------------------------------------------------------|-----------------------------------|-------------|------------------|--------|
|                                                                     |                                                                                                 | DRAWN:                            | J.LEE       | DATE: OCT. 06/09 |        |
|                                                                     |                                                                                                 | CHECKED:                          |             | DATE:            |        |
| EDAC INC                                                            | THESE DRAWINGS AND SPECIFICATIONS ARE THE PROPERTY OF EDAC INCAND                               | SCALE:                            | NTS         | SHEET :          | 2 OF 3 |
| TORONTO, ONTARIO                                                    | SHALL NOT BE REPRODUCED,OR COPIED OR USED AS THE BASIS FOR THE MANUFACTURE OR SALE OF APPARATUS | DRAWING                           | NUMBER      |                  | ISSUE  |
| YOUR CONNECTION TO QUALITY & SERVICE                                |                                                                                                 | 8                                 | 42 Assembly |                  | 1      |