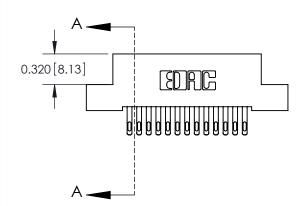

**Mounting Option** 

02-.128 (3.25) Wide Mounting Slots

## **Contact Detail**

555-Extender Board Bend (Code 500 Contacts)

.100 [2.54] Contact Spacing x .200 [5.08] Row Spacing





**See Accompanying Pages for:** 

- **Contact Bend Details**
- **Mounting Options**



.240 [6.10] Point of Contact-



842/892 Series High Temp Card Edge Connector Part Number: 842-026-555-202

YOUR CONNECTION TO QUALITY & SERVICE

842 ENG MASTER J.LEE DATE: OCT. 06/09 SHEET 1 OF 3

842 Assembly

THIS IS A C.A.D. GENERATED DRAWING DO NOT MAKE MANUAL REVISIONS TO MASTER

ORIGINAL (1)



| 842/892 Series High Temp Card Edge Connector<br>Contact Bend Detail |                                                                                                  | ACAD REFERENCE NO. 842 ENG MASTER |             |                  |        |
|---------------------------------------------------------------------|----------------------------------------------------------------------------------------