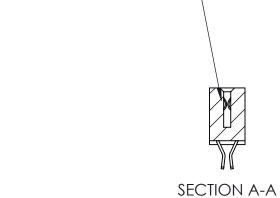

ORIGINAL (1)

| 842/892 Series High Temp Card Edge Connector<br>Contact Bend Detail |                                                                                                  | ACAD REFERENCE NO. 842 ENG MASTER |             |                  |        |
|---------------------------------------------------------------------|--------------------------------------------------------------------------------------------------|-----------------------------------|-------------|------------------|--------|
|                                                                     |                                                                                                  | DRAWN:                            | J.LEE       | DATE: OCT. 06/09 |        |
|                                                                     |                                                                                                  | CHECKED:                          |             | DATE:            |        |
| EDAC INC                                                            | THESE DRAWINGS AND SPECIFICATIONS ARE THE PROPERTY OF EDAC INCAND                                | SCALE:                            | NTS         | SHEET :          | 2 OF 3 |
| TORONTO, ONTARIO                                                    | SHALL NOT BE REPRODUCED, OR COPIED OR USED AS THE BASIS FOR THE MANUFACTURE OR SALE OF APPARATUS | DRAWING                           | NUMBER      |                  | ISSUE  |
| YOUR CONNECTION TO QUALITY & SERVICE                                |                                                                                                  | 8                                 | 42 Assembly |                  | 1      |