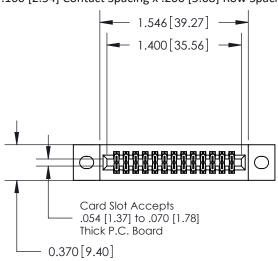

## **Contact Detail**

555-Extender Board Bend (Code 500 Contacts)

.100 [2.54] Contact Spacing x .200 [5.08] Row Spacing

**See Accompanying Pages for:** 

- **Contact Bend Details**
- **Mounting Options**

.240 [6.10] Point of Contact-

842/892 Series High Temp Card Edge Connector Part Number: 842-026-555-202

YOUR CONNECTION TO QUALITY & SERVICE

842 ENG MASTER J.LEE DATE: OCT. 06/09 SHEET 1 OF 3

842 Assembly

THIS IS A C.A.D. GENERATED DRAWING DO NOT MAKE MANUAL REVISIONS TO MASTER