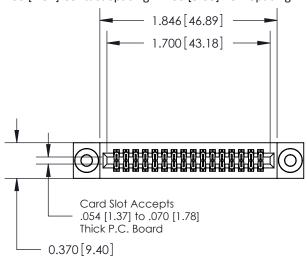

## **Contact Detail**

560-Extender Board Bend (Code 523 Contacts)

.100 [2.54] Contact Spacing x .200 [5.08] Row Spacing

**See Accompanying Pages for:** 

- **Contact Bend Details**
- **Mounting Options**

.240 [6.10] Point of Contact-