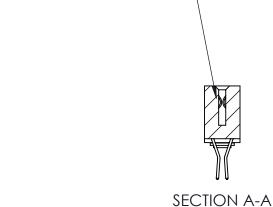

ORIGINAL (1)

| 842/892 Series High Temp Card Edge Connector<br>Contact Bend Detail |                                                                                                 | ACAD REFERENCE NO. 842 ENG MASTER |             |                  |        |
|---------------------------------------------------------------------|-------------------------------------------------------------------------------------------------|-----------------------------------|-------------|------------------|--------|
|                                                                     |                                                                                                 | DRAWN:                            | J.LEE       | DATE: OCT. 06/09 |        |
|                                                                     |                                                                                                 | CHECKED:                          |             | DATE:            |        |
| EDAC INC                                                            | THESE DRAWINGS AND SPECIFICATIONS ARE THE PROPERTY OF EDAC INCAND                               | SCALE:                            | NTS         | SHEET :          | 2 OF 3 |
| TORONTO, ONTARIO                                                    | SHALL NOT BE REPRODUCED,OR COPIED OR USED AS THE BASIS FOR THE MANUFACTURE OR SALE OF APPARATUS | DRAWING                           | NUMBER      |                  | ISSUE  |
| YOUR CONNECTION TO QUALITY & SERVICE                                |                                                                                                 | 8                                 | 42 Assembly |                  | 1      |