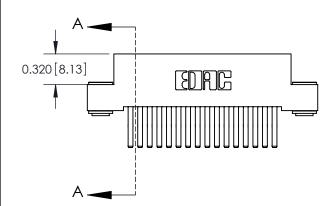

842/892 Series High Temp Card Edge Connector Part Number: 842-032-560-203

YOUR CONNECTION TO QUALITY & SERVICE

CANADA

842 ENG MASTER J.LEE DATE: OCT. 06/09 SHEET 1 OF 3

842 Assembly

THIS IS A C.A.D. GENERATED DRAWING DO NOT MAKE MANUAL REVISIONS TO MASTER