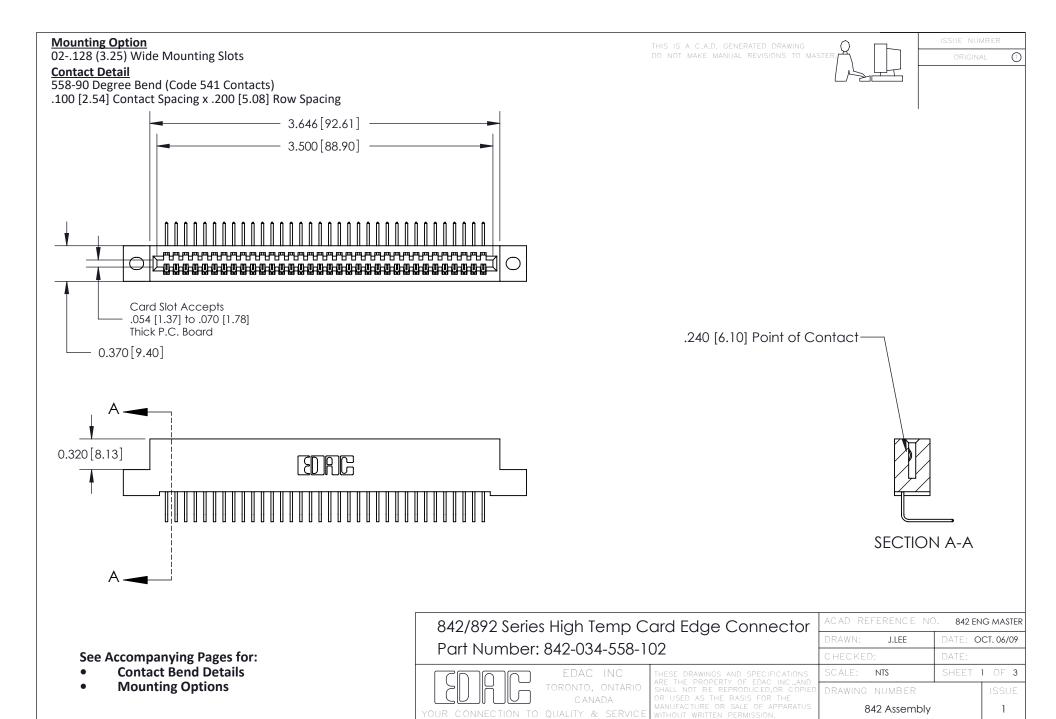

THIS IS A C.A.D. GENERATED DRAWING DO NOT MAKE MANUAL REVISIONS TO MASTER

ORIGINAL (1)



| 842/892 Series High Temp Card Edge Connector<br>Contact Bend Detail |                                                                                                 | ACAD REFERENCE NO. 842 ENG MASTER |             |                  |        |
|---------------------------------------------------------------------|-------------------------------------------------------------------------------------------------|-----------------------------------|-------------|------------------|--------|
|                                                                     |                                                                                                 | DRAWN:                            | J.LEE