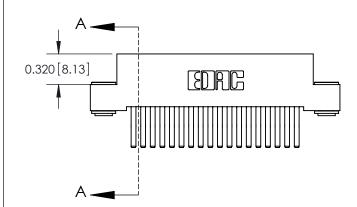

SECTION A-A

842 Assembly

THIS IS A C.A.D. GENERATED DRAWING DO NOT MAKE MANUAL REVISIONS TO MASTER

ORIGINAL (1)

| 842/892 Series High Temp Card Edge Connector<br>Contact Bend Detail |                                                                 |              | ACAD REFERENCE NO. 842 ENG MASTER |          |          |  |
|---------------------------------------------------------------------|-----------------------------------------------------------------|--------------|-----------------------------------|----------|----------|--|
|                                                                     |                                                                 |              | J.LEE                             | DATE: OC | T. 06/09 |  |
| Comaci bena belali                                                  |                                                                 | CHECKE       | ):                                | DATE:    |          |  |
| EDAC INC                                                            | ARE THE REARESTY OF FRACTING AND                                |              | NTS                               | SHEET :  | 2 OF 3   |  |
| TORONTO, ONTARIO                                                    | SHALL NOT BE REPRODUCED, OR COPIED OR USED AS THE BASIS FOR THE | DRAWING      | NUMBER                            |          | ISSUE    |  |
| YOUR CONNECTION TO QUALITY & SERVICE                                | MANUFACTURE OR SALE OF APPARATUS WITHOUT WRITTEN PERMISSION.    | 842 Assembly |                                   | 1        |          |  |