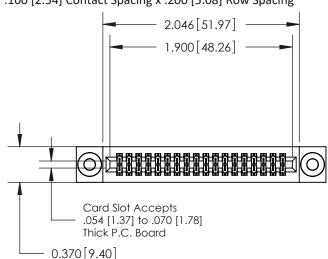

## **Contact Detail**

560-Extender Board Bend (Code 523 Contacts)

.100 [2.54] Contact Spacing x .200 [5.08] Row Spacing

**See Accompanying Pages for:** 

- **Contact Bend Details**
- **Mounting Options**

.240 [6.10] Point of Contact-