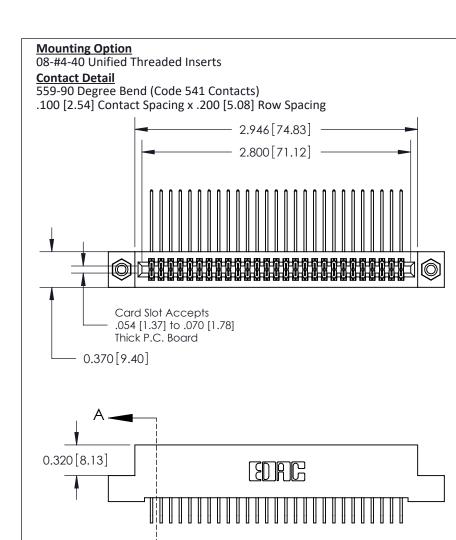

THIS IS A C.A.D. GENERATED DRAWING

ISSUE NUMBER

ORIGINAL

.240 [6.10] Point of Contact—

842/892 Series High Temp Card Edge Connector Part Number: 842-054-559-208

CANADA

THESE DRAWINGS ARE THE PROPERTY SHALL NOT BE RE OR USED AS THE

## **See Accompanying Pages for:**

- Contact Bend Details
- Mounting Options

THIS IS A C.A.D. GENERATED DRAWING DO NOT MAKE MANUAL REVISIONS TO MASTER

ORIGINAL (1)

| 842/892 Series High Temp Card Edge Connector<br>Contact Bend Detail |                                                                                                  | ACAD REFERENCE NO. 842 ENG MASTER |             |                  |        |
|---------------------------------------------------------------------|--------------------------------------------------------------------------------------------------|-----------------------------------|-------------|------------------|--------|
|                                                                     |                                                                                                  | DRAWN:                            | J.LEE       | DATE: OCT. 06/09 |        |
|                                                                     |                                                                                                  | CHECKED:                          |             | DATE:            |        |
| EDAC INC                                                            | THESE DRAWINGS AND SPECIFICATIONS ARE THE PROPERTY OF EDAC INCAND                                | SCALE:                            | NTS         | SHEET :          | 2 OF 3 |
| TORONTO, ONTARIO                                                    | SHALL NOT BE REPRODUCED, OR COPIED OR USED AS THE BASIS FOR THE MANUFACTURE OR SALE OF APPARATUS | DRAWING                           | NUMBER      |                  | ISSUE  |
| YOUR CONNECTION TO QUALITY & SERVICE                                |                                                                                                  | 8                                 | 42 Assembly |                  | 1      |

THIS IS A C.A.D. GENERATED DRAWING DO NOT MAKE MANUAL REVISIONS TO MASTER

ISSUE NUMBER

ORIGINAL

1

| 842/892 Series High Temp Card Edge Con<br>Mounting Options   | nnector   ACAD REFERENCE NO. 842 ENG MASTE |
|--------------------------------------------------------------|--------------------------------------------|
| EDAC INC THESE DRAWINGS AND SPI                              |                                            |
|                                                              | uced,or copied drawing number issue        |
| YOUR CONNECTION TO QUALITY & SERVICE WITHOUT WRITTEN PERMISS |                                            |