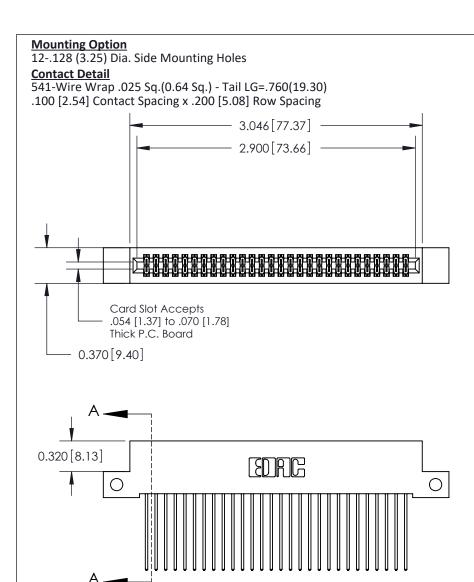

.240 [6.10] Point of Contact-

842/892 Series High Temp Card Edge Connector Part Number: 842-056-541-212

YOUR CONNECTION TO QUALITY & SERVICE

CANADA

SHEET 1 OF 3 842 Assembly

842 ENG MASTER

DATE: OCT. 06/09

SECTION A-A

J.LEE

**See Accompanying Pages for: Contact Bend Details** 

- **Mounting Options**

THIS IS A C.A.D. GENERATED DRAWING DO NOT MAKE MANUAL REVISIONS TO MASTER

ORIGINAL (1)

| 842/892 Series High Temp Card Edge Connector<br>Contact Bend Detail |                                                                                                 | ACAD REFERENCE NO. 842 ENG MASTER |             |                  |        |
|---------------------------------------------------------------------|-------------------------------------------------------------------------------------------------|-----------------------------------|-------------|------------------|--------|
|                                                                     |                                                                                                 | DRAWN:                            | J.LEE       | DATE: OCT. 06/09 |        |
|                                                                     |                                                                                                 | CHECKED:                          |             | DATE:            |        |
| EDAC INC                                                            | THESE DRAWINGS AND SPECIFICATIONS ARE THE PROPERTY OF EDAC INCAND                               | SCALE:                            | NTS         | SHEET :          | 2 OF 3 |
| TORONTO, ONTARIO                                                    | SHALL NOT BE REPRODUCED,OR COPIED OR USED AS THE BASIS FOR THE MANUFACTURE OR SALE OF APPARATUS | DRAWING                           | NUMBER      |                  | ISSUE  |
| YOUR CONNECTION TO QUALITY & SERVICE                                |                                                                                                 | 8                                 | 42 Assembly |                  | 1      |