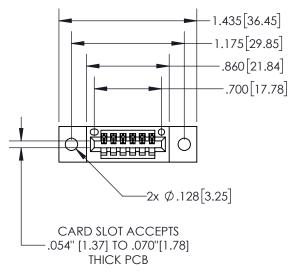

| 845/895 SERIES HIGH TEMP CARD EDGE CONNECTO | R |
|---------------------------------------------|---|
| PART NUMBER: 845-006-540-602                |   |

| ACAD REFERENCE NO. 845-ENG-MASTER |                  |  |
|-----------------------------------|------------------|--|
| DRAWN: R.STA.MONICA               | DATE:MAY.16/2017 |  |
| CHECKED:                          | DATE:            |  |
| SCALE: 1:1                        | SHEET 1 OF 2     |  |
| DRAWING NUMBER                    | ISSUE            |  |