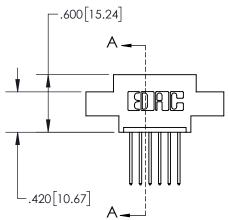

1

| .330[8.33<br>CARD \$L | -                                 |  |  |
|-----------------------|-----------------------------------|--|--|
| SECTION A-A           |                                   |  |  |
|                       | .370[9.40]                        |  |  |
|                       | <u> </u>                          |  |  |
|                       | .160[4.06]<br>POINT OF<br>CONTACT |  |  |