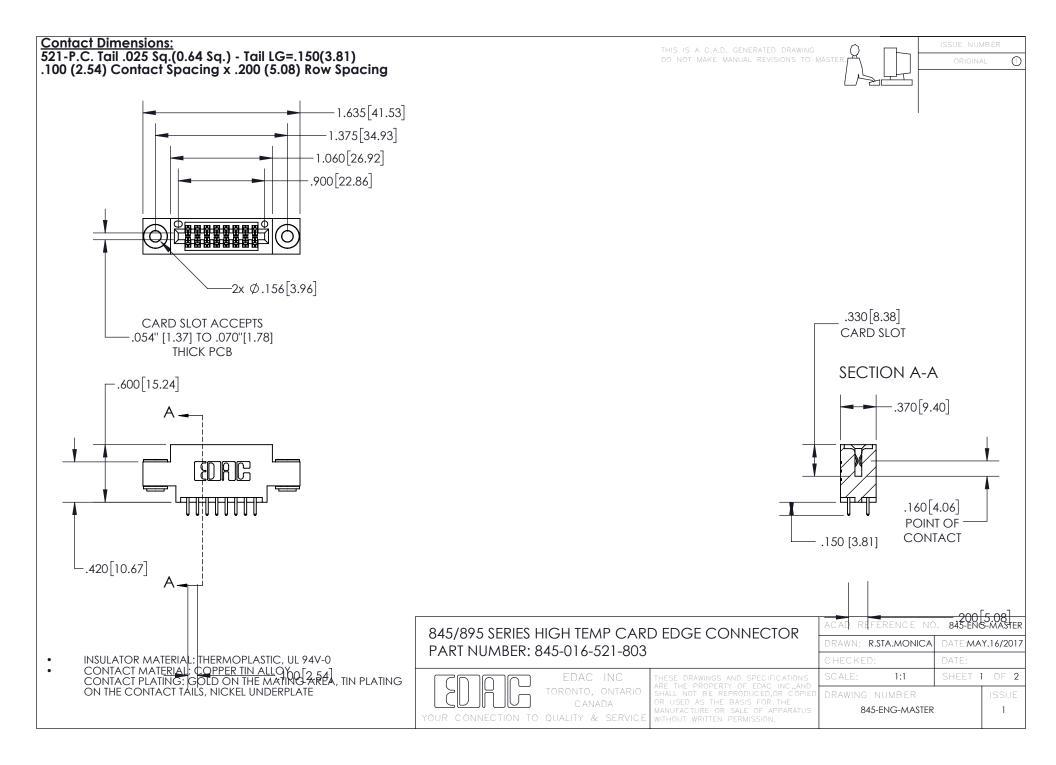

- INSULATOR MATERIAL: THERMOPLASTIC POLYESTER, UL 94V-0 DAP MATERIAL AVAILABLE UPON REQUEST
- CONTACT MATERIAL; COPPER ALLOY

CONTACT PLATING: GOLD ON THE MATING AREA, TIN PLATING ON THE CONTACT TAILS, NICKEL UNDERPLATE

## 845/895 SERIES HIGH TEMP CARD EDGE CONNECTOR CONTACT CODE 555,556,558,559,560 DIMENSIONS

YOUR CONNECTION TO QUALITY & SERVICE

|   | ACAD REFERENCE NO. 845-ENG-MASTER |                          |
|---|-----------------------------------|--------------------------|
|   | DRAWN: R.STA.MONICA               | DATE: <b>MAY.16/2017</b> |
|   | CHECKED:                          | DATE:                    |
|   | SCALE: 1:1                        | SHEET 2 OF 2             |
| D | DRAWING NUMBER                    | ISSUE                    |

845-ENG-MASTER