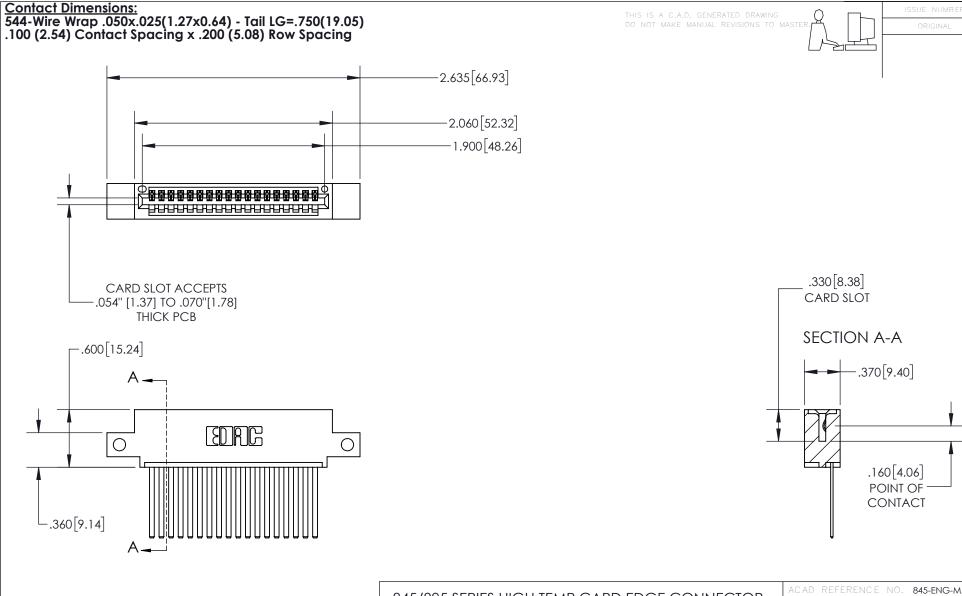

INSULATOR MATERIAL: THERMOPLASTIC, UL 94V-0

CONTACT MATERIAL; COPPER TIN ALLOY
CONTACT PLATING: GOLD ON THE MATING AREA, TIN PLATING
ON THE CONTACT TAILS, NICKEL UNDERPLATE

845/895 SERIES HIGH TEMP CARD EDGE CONNECTOR PART NUMBER: 845-018-544-412