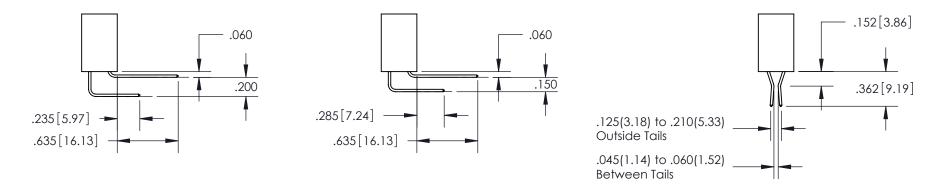

INSULATOR MATERIAL: THERMOPLASTIC POLYESTER, UL 94V-0

DAP MATERIAL AVAILABLE UPON REQUEST

**Contact Code 558** 

CONTACT MATERIAL; COPPER ALLOY CONTACT PLATING: GOLD ON THE MATING AREA, TIN PLATING ON THE CONTACT TAILS, NICKEL UNDERPLATE

## 845/895 SERIES HIGH TEMP CARD EDGE CONNECTOR CONTACT CODE 555,556,558,559,560 DIMENSIONS

YOUR CONNECTION TO QUALITY & SERVICE

Contact Code 559

|   | ACAD REFERENCE NO   | . 845-ENG-MASTER |
|---|---------------------|------------------|
|   | DRAWN: R.STA.MONICA | DATE:MAY.16/2017 |
|   | CHECKED:            | DATE:            |
|   | SCALE: 1:1          | SHEET 2 OF 2     |
| D | DRAWING NUMBER      | ISSUE            |

Contact Code 560

845-ENG-MASTER