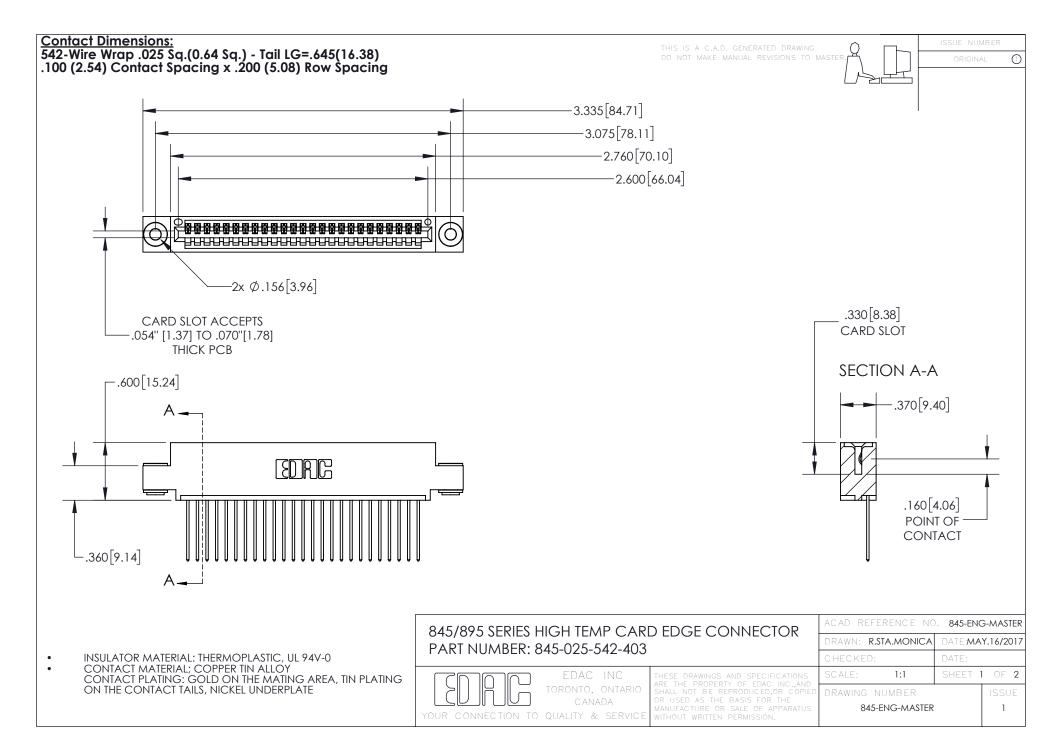

- INSULATOR MATERIAL: THERMOPLASTIC POLYESTER, UL 94V-0 DAP MATERIAL AVAILABLE UPON REQUEST
- CONTACT MATERIAL; COPPER ALLOY

CONTACT PLATING: GOLD ON THE MATING AREA, TIN PLATING ON THE CONTACT TAILS, NICKEL UNDERPLATE