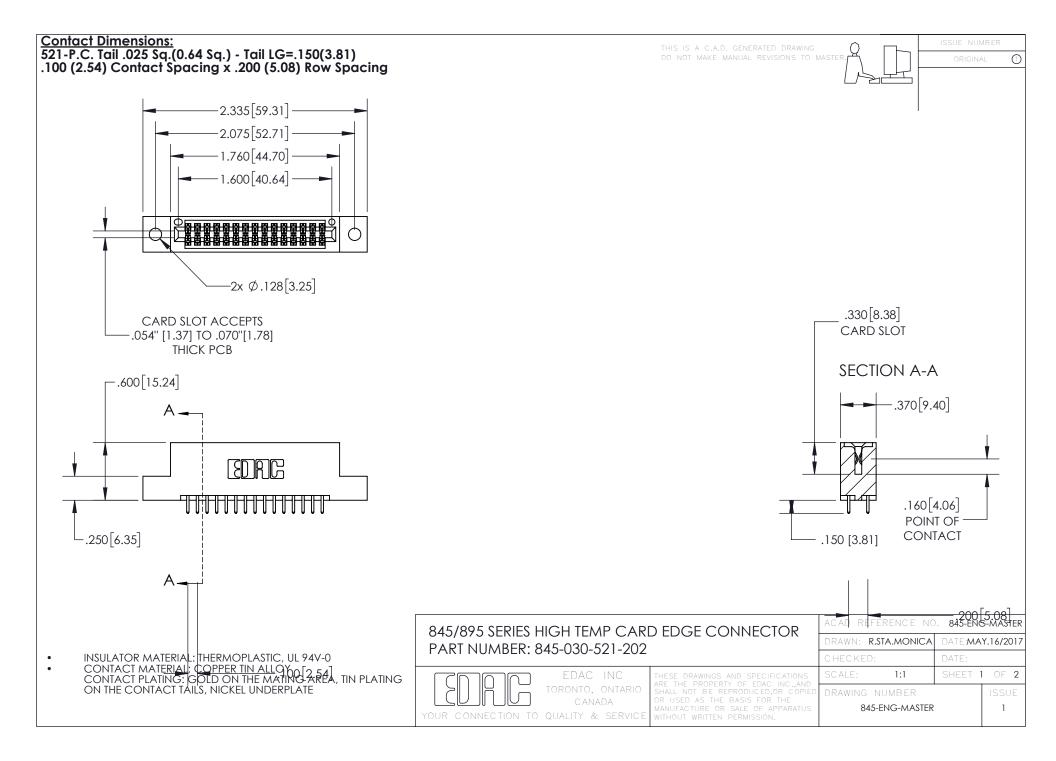

## 845/895 SERIES HIGH TEMP CARD EDGE CONNECTOR CONTACT CODE 555,556,558,559,560 DIMENSIONS

YOUR CONNECTION TO QUALITY & SERVICE

Contact Code 559

|   | ACAD REFERENCE NO. 845-ENG-MASTER |                  |
|---|-----------------------------------|------------------|
|   | DRAWN: R.STA.MONICA               | DATE:MAY.16/2017 |
|   | CHECKED:                          | DATE:            |
|   | SCALE: 1:1                        | SHEET 2 OF 2     |
| D | DRAWING NUMBER                    | ISSUE            |