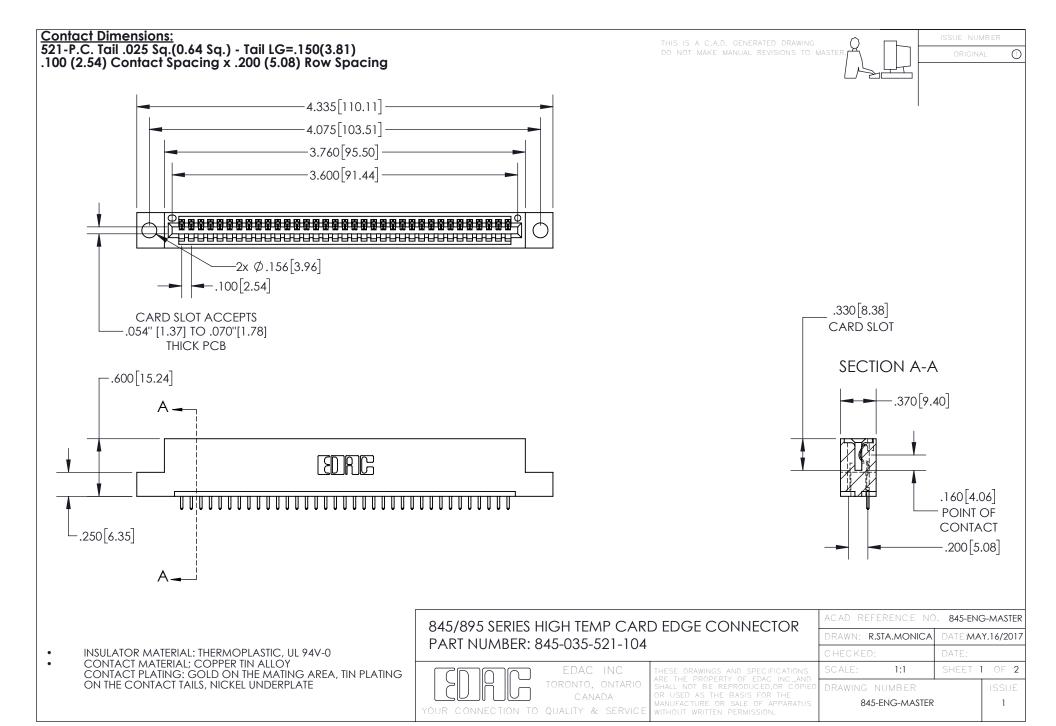

INSULATOR MATERIAL: THERMOPLASTIC POLYESTER, UL 94V-0 DAP MATERIAL AVAILABLE UPON REQUEST

**Contact Code 558** 

CONTACT MATERIAL; COPPER ALLOY CONTACT PLATING: GOLD ON THE MATING AREA, TIN PLATING ON THE CONTACT TAILS, NICKEL UNDERPLATE

## 845/895 SERIES HIGH TEMP CARD EDGE CONNECTOR CONTACT CODE 555,556,558,559,560 DIMENSIONS

YOUR CONNECTION TO QUALITY & SERVICE

Contact Code 559

|   | ACAD REFERENCE NO. 845-ENG-MASTER |                  |  |
|---|-----------------------------------|------------------|--|
|   | DRAWN: R.STA.MONICA               | DATE:MAY.16/2017 |  |
|   | CHECKED:                          | DATE:            |  |
|   | SCALE: 1:1                        | SHEET 2 OF 2     |  |
| D | DRAWING NUMBER                    | ISSUE            |  |

Contact Code 560

845-ENG-MASTER